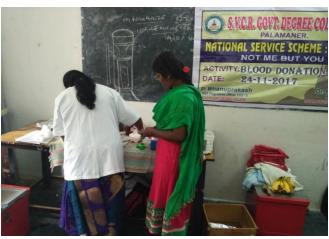

#### OUT COME OF THE PROGRAM:

The students learnt how to behave with the public.

Their helping nature is sharpened.

Circular

The NCC, NSS, 4 R RC Units of the college are going to conduct a blood donation camp on 13.04.2022 in collaboration with Govt. Hospital, Blood Bank Unit, chilloor. The donors can consult the conterned lecturers. The donors will be given healthy Juice, Eiscuit packet and rejuvenating apple.

# REPORT OF THE PROGRAMME:

The students and the staff are intimated beforehand about the blood donation camp. They are explained by the RRC coordinator that nothing will happen if they donate blood. By doing this they can help the society. As a matter of motivation the staff donated blood at first and later the students are checked by the doctor and those who are fit from them the blood is taken. Thus 88 units of blood has been collected. The program is conducted in collaboration with the Government Hospital, Chittoor. The students and the staff have been praised for their service based activity.

# OUT COME:

- 1. 88 units of blood have been collected.
- 2. The students and the staff are well motivated to serve the society.