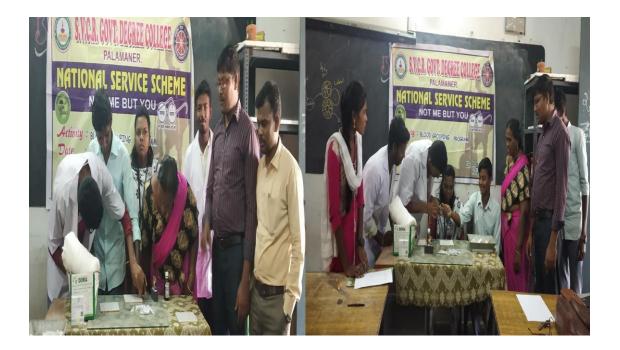

#### OUT COME OF THE PROGRAM:

The students learnt how to behave with the public.

Their helping nature is sharpened.

Circular

The NCC, NSS, 4 R RC Units of the college are going to conduct a blood donation camp on 13.04.2022 in collaboration with Govt. Hospital, Blood Bank Unit, chilloor. The donors can consult the conterned lecturers. The donors will be given healthy Juice, Eiscuit packet and rejuvenating apple.

# REPORT OF THE PROGRAMME:

The students and the staff are intimated beforehand about the blood donation camp. They are explained by the RRC coordinator that nothing will happen if they donate blood. By doing this they can help the society. As a matter of motivation the staff donated blood at first and later the students are checked by the doctor and those who are fit from them the blood is taken. Thus 88 units of blood has been collected. The program is conducted in collaboration with the Government Hospital, Chittoor. The students and the staff have been praised for their service based activity.