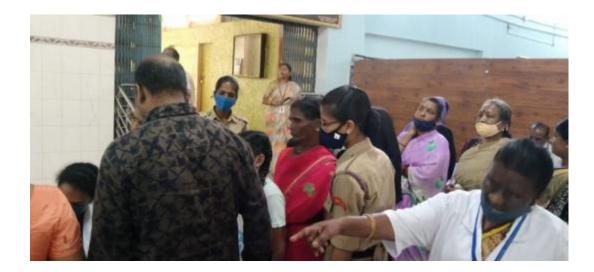

### REPORT OF THE PROGRAM:

Gangamma Jatara at Palamaner is a grand event. More than lakhs of people visit the temple from in and around Palamaner for the Jatara. To regulate the queues the Police and the organizers are in need of some more force. Hence, they gave letters to the Principal and the NCC officer to send some cadets in doing the regulation of the queue work. Their request has been accepted and the students were sent. They worked from morning to night in regulating the queues. Their services have been praised by the Local Police Officials and the Gangamma Gudi Organisers.

#### OUT COME OF THE PROGRAM:

The students learnt how to behave with the public.

Their helping nature is sharpened.

Circular

The NCC, NSS, 4 R RC Units of the college are going to conduct a blood donation camp on 13.04.2022 in collaboration with Govt. Hospital, Blood Bank Unit, chilloor. The donors can consult the conterned lecturers. The donors will be given healthy Juice, Eiscuit packet and rejuvenating apple.