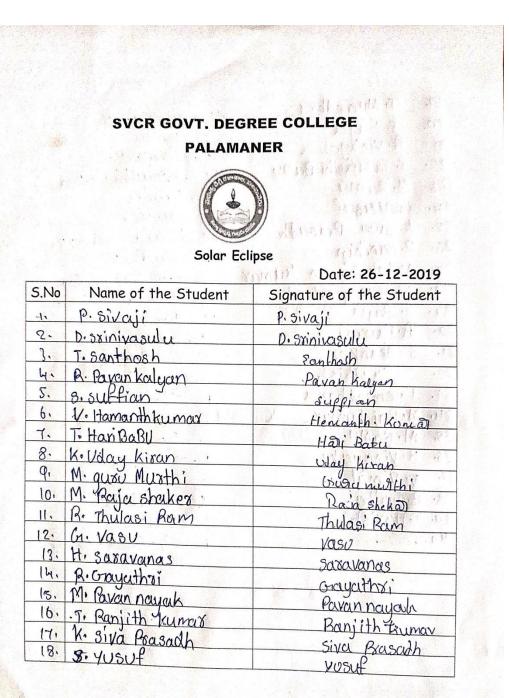

atue at 11:30 AM on 26-12-2019 to participate in observing Solar Eclipse. Solar filters will be provided for all.

Degree College

#### **OBJECTIVES OF THE PROGRAMME:**

To avoid foolish opinions among the illiterate people. To learn the facts behind the solar eclipse.

#### REPORT OF THE PROGRAMME:

The stories and superstitions of ancient times about eclipses haven't completely gone away. The Principal and NSS Program Officer explained about the myths and superstitions around solar eclipses. Principal explained to the NSS Volunteers and students that use of solar filters is one of the safe methods to observe the solar eclipse.

#### OUTCOMES:

The students get sensitized on solar eclipse.

They explained the same to the villagers and the other students.

#### SIGNATURE OF THE STUDENTS:



#### FEED BACK:

Feed Back On Solar Eclipse 26-12-2019

SOLAY eclipse the Moon coming between Earth and the son so that the moons shadow sweeps over Enriths shadow sweeps over consists of two parts the ombra a cone into which no direct sunight penetrodes; and the penumber which is reachedy light from only a part of the sons dista

To an observar within the Umbrai the sons disk appears completing Overred by the disk alter moon such an cellines is called to the moon such Observer within the periombra the moons disk appears projected called Partial tor That observal is then ealled partial for observer.

#### PHOTOS



# SVCR GOVT DEGREE COLLEGE PALAMANER



| PROGRAM NAME | BLOOD GROUPING   |
|--------------|------------------|
| PROGRAM DATE | : 10-03-2020     |
| TIME         | : 11:00 AM