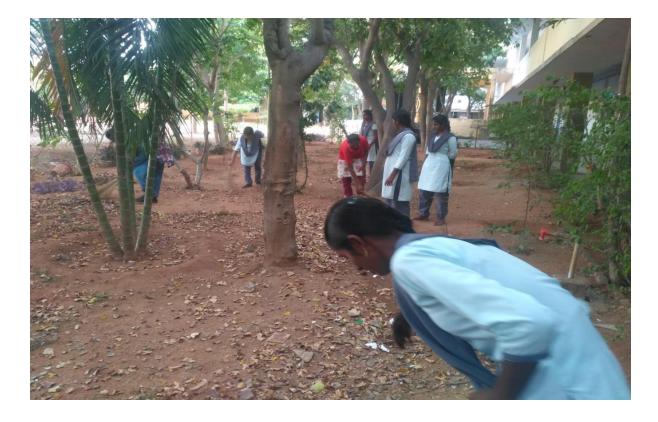

have many important points to tell students. conduct swacch kalasala programme in my eallage the other students are join to this programme becaus the collage is very clean and students are following swacch kalasala po succes.

30 Iam polispate in this kamp Iam 30 happy.

A. Sasi nunage

Feed Back on Swachha Kalasa

the construct the swarther hedrigate 95 thegepett mass moment or tom Amdriben program mass Amounced On by ontober and a on of adober 1204 by poline MARTINGStos maderidora. made the scoucht. Bhoouth Massion (SBM) almgto change the Irrage of 20001' Endla. at my college overly work conduited popular. college acons at my camposs In the acculion. Don.

to conduct in NCC, 1953 .: people at My. college then clean the papers. at college ourcess.

K. munit sattanam. Det BZC.

# PHOTOS





# SVCR GOVT DEGREE COLLEGE

# PALAMANER





| PROGRAM NAME    | : | NSS DAY              |
|-----------------|---|----------------------|
| PROGRAM DATE    | : | 24.09.2018           |
| TIME            | : | 10.00 AM             |
| VENUE           | : | VIRTUAL CLASS ROOM   |
| RESOURCE PERSON | : | DR.P.BABU, PRINCIPAL |
|                 |   |                      |



### **Re-accredited by NAAC with 'B' Grade**

Dated: 23/09/2018

# CIRCULAR

All the staff and the students are hereby informed that the NSS day will be celebrated in Virtual Class room. Hence, all must attend without fail.

PRINCIPAL S.V.C.R. Govt. Degree College PALAMANER - 517 408.

# OBJECTIVES OF THE PROGRAMME:

- 1. To create awareness on NSS activities.
- 2. To explain the need for service to the students.

#