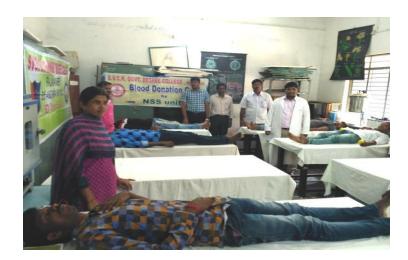

#### OUT COME OF THE PROGRAM:

The students learnt how to behave with the public.

Their helping nature is sharpened.

Circular

The NCC, NSS, 4 R RC Units of the college are going to conduct a blood donation camp on 13.04.2022 in collaboration with Govt. Hospital, Blood Bank Unit, chilloor. The donors can consult the conterned lecturers. The donors will be given healthy Juice, Eiscuit packet and rejuvenating apple.

# REPORT OF THE PROGRAMME:

The students and the staff are intimated beforehand about the blood donation camp. They are explained by the RRC coordinator that nothing will happen if they donate blood. By doing this they can help the society. As a matter of motivation the staff donated blood at first and later the students are checked by the doctor and those who are fit from them the blood is taken. Thus 88 units of blood has been collected. The program is conducted in collaboration with the Government Hospital, Chittoor. The students and the staff have been praised for their service based activity.

# OUT COME:

- 1. 88 units of blood have been collected.
- 2. The students and the staff are well motivated to serve the society.