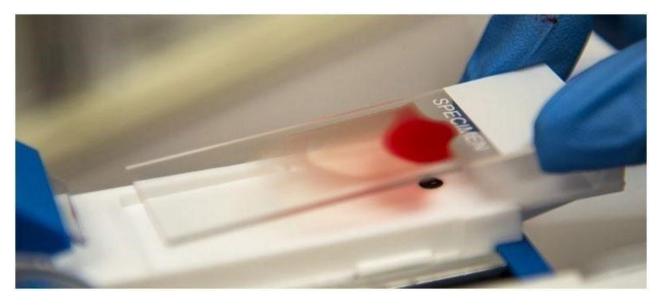

#### OUT COME OF THE PROGRAM:

The students learnt how to behave with the public.

Their helping nature is sharpened.

Circular

The NCC, NSS, 4 R RC Units of the college are going to conduct a blood donation camp on 13.04.2022 in collaboration with Govt. Hospital, Blood Bank Unit, chilloor. The donors can consult the conterned lecturers. The donors will be given healthy Juice, Eiscuit packet and rejuvenating apple.

# REPORT OF THE PROGRAMME:

The students and the staff are intimated beforehand about the blood donation camp. They are explained by the RRC coordinator that nothing will happen if they donate blood. By doing this they can help the society. As a matter of motivation the staff donated blood at first and later the students are checked by the doctor and those who are fit from them the blood is taken. Thus 88 units of blood has been collected. The program is conducted in collaboration with the Government Hospital, Chittoor. The students and the staff have been praised for their service based activity.

# OUT COME:

- 1. 88 units of blood have been collected.
- 2. The students and the staff are well motivated to serve the society.