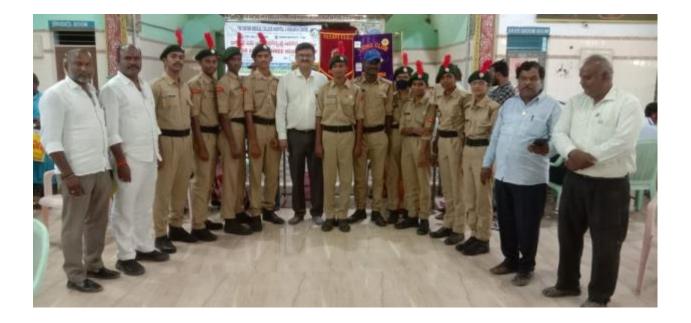

### CIRCULAR:

The NCC cadets are requested to render service in regulating the queue of Ganagamma Jatara. A request is made by the Organizing Committee for the help. The NCC Officer and the Principal accepted the request and thus a 26 cadet committee is going to be sent to the Jatara to control the queue.

### REPORT OF THE PROGRAM:

Gangamma Jatara at Palamaner is a grand event. More than lakhs of people visit the temple from in and around Palamaner for the Jatara. To regulate the queues the Police and the organizers are in need of some more force. Hence, they gave letters to the Principal and the NCC officer to send some cadets in doing the regulation of the queue work. Their request has been accepted and the students were sent. They worked from morning to night in regulating the queues. Their services have been praised by the Local Police Officials and the Gangamma Gudi Organisers.