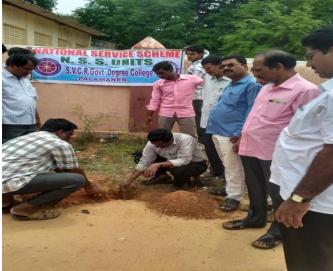

| G Siva Kumar        | Gra Sivany      |
| 1                                                                                              | N Kiran             | 1. Joanun       |
| 2                                                                                              | G Pavan Kumar       | Gi. Payan Kuman |
| 3                                                                                              | Y Raja Kumar        | Y. daja dua=1   |
| 4                                                                                              | K Rajendra          | E. Rafetto_     |
| 5                                                                                              | A Raju              | A Rady          |

di i

FEED BACK:

ast .

teed Back

A. pijue

#### PHOTOS









# SVCR GOVT DEGREE COLLEGE

## PALAMANER





PROGRAM NAME: AWARENESS PROGRAMME ON ROAD SAFETY MEASURES

PROGRAM DATE: 07.08.2017

TIME: 09.00 AM

VENUE: VERANDA

RESOURCE PERSON: DEPARTMENT OF POLICE PALAMANER

#### CIRCULAR

This is to inform all the students and the staff that an awareness program on Road Safety Measures is going to be conducted by the Department of Police, Palamaner in the college on 07.08.2017. The classes in charges have to bring their students to the verandah of the ground floor for the meeting.

PRINCIPAL S.V.C.R. Govi. Degree College PALAMANER - 517 408.

The main objective of the program is to reduce accidents and to promote safety culture in the students.

#### REPORT OF THE PROGRAMME:

As part of NSS Regular activities, NSS Unit of the college organized A