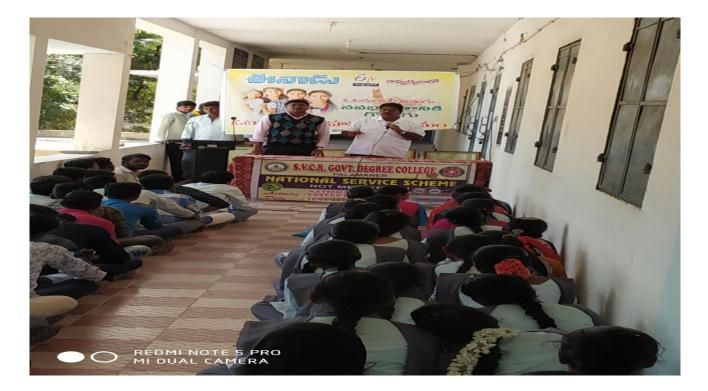

### REPORT OF THE PROGRAM:

Gangamma Jatara at Palamaner is a grand event. More than lakhs of people visit the temple from in and around Palamaner for the Jatara. To regulate the queues the Police and the organizers are in need of some more force. Hence, they gave letters to the Principal and the NCC officer to send some cadets in doing the regulation of the queue work. Their request has been accepted and the students were sent. They worked from morning to night in regulating the queues. Their services have been praised by the Local Police Officials and the Gangamma Gudi Organisers.

#### OUT COME OF THE PROGRAM:

The students learnt how to behave with the public.

Their helping nature is sharpened.

Circular

The NCC, NSS, 4 R RC Units of the college are going to conduct a blood donation camp on 13.04.2022 in collaboration with Govt. Hospital, Blood Bank Unit, chilloor. The donors can consult the conterned lecturers. The donors will be given healthy Juice, Eiscuit packet and rejuvenating apple.