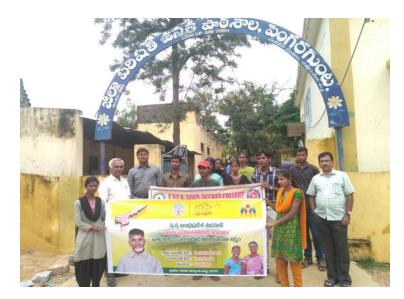

|
| 90.  | K. Henelattra          | K. Hendothe              |

Feed Back On Awareness Programme On ODF At Pengaragunta 13-10-2017

A triggering. call owardeness program wors conducted Ambodssoodor nmitable reached when the campaigh aims to spread accordencess a back by hegiche and sodoitadotide. The the importations of back of the gipti or gopi

The Awaxance of obf programp of cowowctoc Ambow sadar Amitoir Bachuchu the campaing to sproud awaraness abot s. Karthik

The Awarence of ODF programee of cowowctoc Amboc Sadag about the Campagin to spred awarness of clean programme for important in the awarness programme. M. Lattshman.

The Aware ness of DDF programee at Cowow at oc Ambus sadar a baset the compagin to sperad awarness of cloan programme

-Notlaritha

### PHOTOS:









# SVCR GOVT DEGREE COLLEGE

## PALAMANER





PROGRAM NAME: BLOOD DONATION CAMP

PROGRAM DATE: 24.11.2017

TIME: 09.00 AM

VENUE: SVCR GOVT.DEGREE COLLEGE PALAMANER

**RESOURCE PERSON: NSS UNIT** 

#### CICULAR

A service oriented Blood Donation Camp is going to be conducted on 24.11.2017 by the NSS, NCC and RRC of the college. The interested candidates can attend the program and the eligible can donate blood.

PRINCIPAL S.V.C.R. Govt. Degree College PALAMANER - 517 408.

To make the students to donate blood.

To sensitize the students on the necessity of donating blood.

#### REPORT OF THE PROGRAMME:

A blood donation camp was organized on 24th November 2017 by the NSS Unit of the college and in association with Blood bank, Govt Hospital, Chittoor. Sri. Durga Prasad, Health Officer an