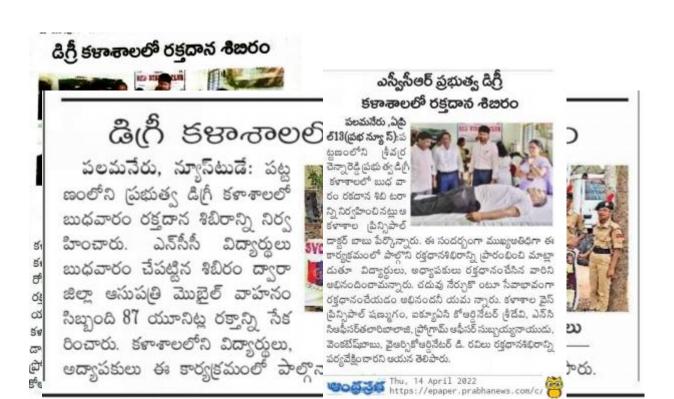

#### OUT COME OF THE PROGRAM:

The students learnt how to behave with the public.

Their helping nature is sharpened.

Circular

The NCC, NSS, 4 R RC Units of the college are going to conduct a blood donation camp on 13.04.2022 in collaboration with Govt. Hospital, Blood Bank Unit, chilloor. The donors can consult the conterned lecturers. The donors will be given healthy Juice, Eiscuit packet and rejuvenating apple.

# OBJECTIVE OF THE PROGRAMME:

- 1. To motivate the students and the staff on the need for blood donation.
- 2. To promote social responsibility among the students and the staff.

# REPORT OF THE PROGRAMME:

The students and the staff are intimated beforehand about the blood donation camp. They are explained by the RRC coordinator that nothing will happen if they donate blood. By doing this they can help the society. As a matter of motivation the staff donated blood at first and later the students are checked by the doctor and those who are fit from them the blood is taken. Thus 88 units of blood has been collected. The program is conducted in collaboration with the Government Hospital, Chittoor. The students and the staff have been praised for their service based activity.

# OUT COME:

- 1. 88 units of blood have been collected.
- 2. The students and the staff are well motivated to serve the society.