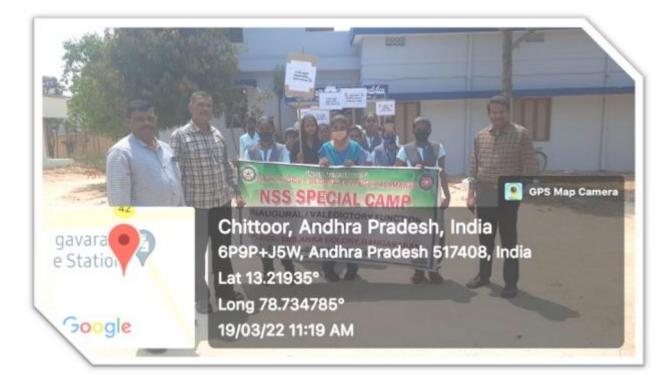

్రీ కళాశాల ఆవరణలో మొక్కలు నాటారు. ఎన్ఎస్ఎస్ క్యాంపులో భాగంగా కళాశాల సిబ్బందితో కలిసి విద్యార్థులు కళాశాల (పాంగణంలో మొక్కలు నాటారు. విద్యార్థి విద్యార్థినులు ఒక్కొక్క మొక్కను నాటి ఆ మొక్కను తామే రక్షించుకుంటాం అని (పతిజ్ఞ చేశారు. కళాశాల అధ్యాపకులు (శ్రీదేవి, సుబ్బయ్య నాయుడు మాట్లాడుతూ... (పతి ఒక్కరూ మొక్కలు నాటి రక్షించాలని కోరారు. కార్యక్రమంలో హార్టికల్చరల్ అధ్యాపకులు దుర్గా (పసాద్, సిబ్బంది పాల్గొన్నారు.





#### <u>DAY 5</u>

Saturday, 19.03.2022

An awareness rally on the preventive methods to be taken for eradication of AIDS from society has been taken by the volunteers. The rally was conducted from the MPDO office, where in the Mandal Development Officer, Sri Bhaskar also participated. The volunteers distributed pamphlets and educated the illiterate villagers on the deadly disease.





#### PRESS CLIPPINGS:



#### <u>DAY 6</u>

Sunday, 20.03.2022

As it is Sunday the students are very enthusiastic to teach the villagers. Most of the volunteers are from Science groups. So they are given a task to educate the villagers on the pandemic, COVID - 19. The volunteers are self learned on the pandemic. So it became easy for them to explain about the hazards created by corona virus. They explained about the precautions to be taken to stop spreading of the disease. A rally too was conducted on the day by the IQAC coordinator Dr.G. Sridevi and NSS Unit - 2 Coordinator Sri K.CH.V. Subbaiah Naidu garu.





# SVCR GOVT DEGREE COLLEGE PALAMANER





PROGRAM NAME: INDEPENDENCE DAY CELEBRATIONS

DATE: 15.08.2020

VENUE: OPEN GROUND IN THE COLLEGE

RESOURCE PERSON: PRINCIPAL OF THE C