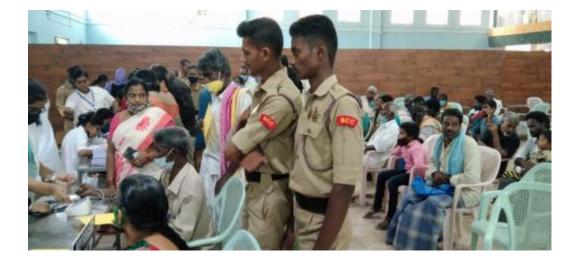

### REPORT OF THE PROGRAM:

Gangamma Jatara at Palamaner is a grand event. More than lakhs of people visit the temple from in and around Palamaner for the Jatara. To regulate the queues the Police and the organizers are in need of some more force. Hence, they gave letters to the Principal and the NCC officer to send some cadets in doing the regulation of the queue work. Their request has been accepted and the students were sent. They worked from morning to night in regulating the queues. Their services have been praised by the Local Police Officials and the Gangamma Gudi Organisers.

#### OUT COME OF THE PROGRAM:

The students learnt how to behave with the public.

Their helping nature is sharpened.

Circular

The NCC, NSS, 4 R RC Units of the college are going to conduct a blood donation camp on 13.04.2022 in collaboration with Govt. Hospital, Blood Bank Unit, chilloor. The donors can consult the conterned lecturers. The donors will be given healthy Juice, Eiscuit packet and rejuvenating apple.