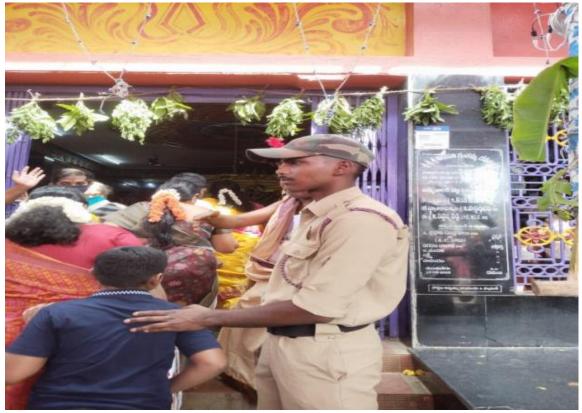

# GANGAMMA JATHARA

PROGRAM DATE : 15.05.2022

VENUE : PALAMNER GANGAMMA GUDI

### CIRCULAR:

The NCC cadets are requested to render service in regulating the queue of Ganagamma Jatara. A request is made by the Organizing Committee for the help. The NCC Officer and the Principal accepted the request and thus a 26 cadet committee is going to be sent to the Jatara to control the queue.

### REPORT OF THE PROGRAM:

Gangamma Jatara at Palamaner is a grand event. More than lakhs of people visit the temple from in and around Palamaner for the Jatara. To regulate the queues the Police and the organizers are in need of some more force. Hence, they gave letters to the Principal and the NCC officer to send some cadets in doing the regulation of the queue work. Their request has been accepted and the students were sent. They worked from morning to night in regulating the queues. Their services have been praised by the Local Police Officials and the Gangamma Gudi Organisers.

#### OUT COME OF THE PROGRAM:

The students learnt how to behave with the public.

Their helping nature is sharpened.

Circular

The NCC, NSS, 4 R RC Units of the college are going to conduct a blood donation camp on 13.04.2022 in collaboration with Govt. Hospital, Blood Bank Unit, chilloor. The donors can consult the conterned lecturers. The donors will be given healthy Juice, Eiscuit packet and rejuvenating apple.