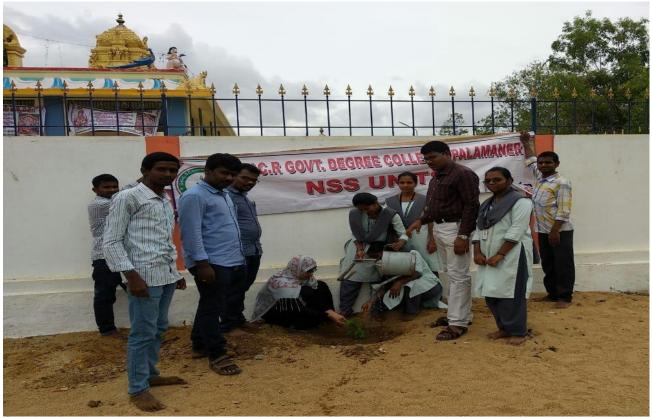

| G. Sirasha            |

### FEED BACK:

FEED BACK

Toric : " grast west allo

ස්විස් හිං වුවාගිට වෘතුව හිටට හිටට හිටට ගියේ. සම . සමහාගමන්ගෙන හිංරවර්ගින්ට හි පිරිය හිතරාන්ගේ යි. සාංකාන්ත සංගත දුය ගොනාන්ත හිදුකුරු හිටරාද හිංසය . ටත්ති ඔඳුඩාර හියුකුදුරු ස්රාශ්ශය සංගෙන හිදුකුරු හිටරාදය හාසය . . ප්රසා දෙසේ හුව හැඳුය හා

P.B

# PHOTOS





# SVCR GOVT DEGREE COLLEGE

# PALAMANER





| PROGRAM NAME    | : | NSS ORIENTATION PROGRAMME |
|-----------------|---|---------------------------|
| PROGRAM DATE    | : | .04.09.2018               |
| TIME            | : | 10.00 AM                  |
| VENUE           | : | SEMINAR HALL              |
| RESOURCE PERSON | : | DR.P.BABU, PRINCIPAL      |



### **Re-accredited by NAAC with 'B' Grade**

------

Dated: 03/09/2018

## CIRCULAR

This is to inform that an orientation programme is organized for the benefit of all NSS volunteers of both NSS Unit-1 and Unit-2 on 04<sup>th</sup> September 2018 in the Seminar Hall from 10:00 am to 4:00 pm. All volunteers are requested to attend this mandatory orientation programme. Please bring one passport size photo of yourself.

PRINCIPAL S.V.C