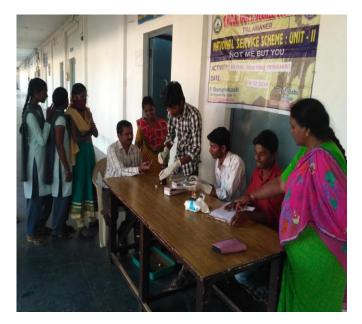

#### OUT COME OF THE PROGRAM:

The students learnt how to behave with the public.

Their helping nature is sharpened.

Circular

The NCC, NSS, 4 R RC Units of the college are going to conduct a blood donation camp on 13.04.2022 in collaboration with Govt. Hospital, Blood Bank Unit, chilloor. The donors can consult the conterned lecturers. The donors will be given healthy Juice, Eiscuit packet and rejuvenating apple.

# REPORT OF THE PROGRAMME:

The students and the staff are intimated beforehand about the blood donation camp. They are explained by the RRC coordinator that nothing will happen if they donate blood. By doing this they can help the society. As a matter of motivation the staff donated blood at first and later the students are checked by the doctor and those who are fit from them the blood is taken. Thus 88 units of blood has been collected. The program is conducted in collaboration with the Government Hospital, Chittoor. The students and the staff have been praised for their service based activity.

# OUT COME:

- 1. 88 units of blood have been collected.
- 2. The students and the staff are well motivated to serve the society.