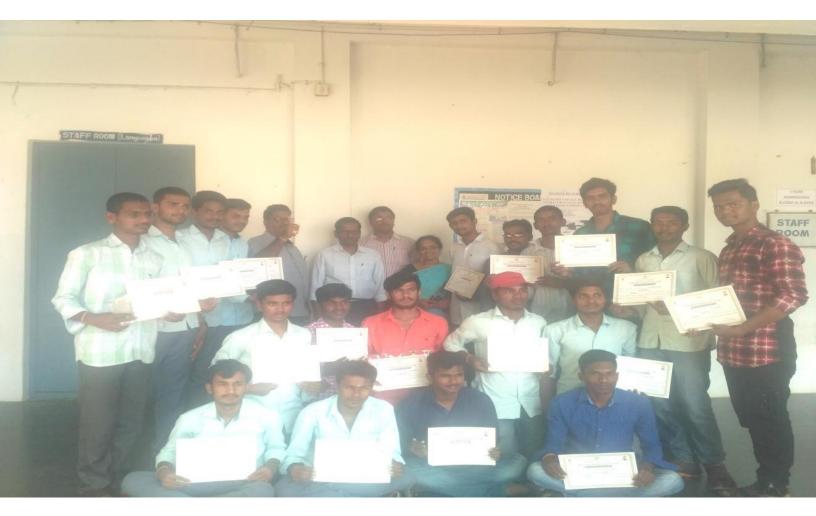

### REPORT OF THE PROGRAM:

Gangamma Jatara at Palamaner is a grand event. More than lakhs of people visit the temple from in and around Palamaner for the Jatara. To regulate the queues the Police and the organizers are in need of some more force. Hence, they gave letters to the Principal and the NCC officer to send some cadets in doing the regulation of the queue work. Their request has been accepted and the students were sent. They worked from morning to night in regulating the queues. Their services have been praised by the Local Police Officials and the Gangamma Gudi Organisers.

#### OUT COME OF THE PROGRAM:

The students learnt how to behave with the public.

Their helping nature is sharpened.

Circular

The NCC, NSS, 4 R RC Units of the college are going to conduct a blood donation camp on 13.04.2022 in collaboration with Govt. Hospital, Blood Bank Unit, chilloor. The donors can consult the conterned lecturers. The donors will be given healthy Juice, Eiscuit packet and rejuvenating apple.