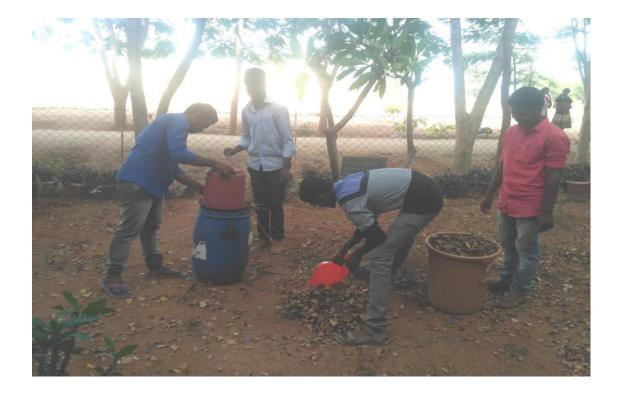

ave many important points to tell students. conduct swacch kalasala programme in my eallage the other students are join to this programme becaus the collage is very clean and students are following swacch kalasala po succes.

30 Iam polispate in this kamp Iam 30 happy.

A. Sasi nunage

Feed Back on Swachha Kalasa

the construct the swarther hedrigate 95 thegepett mass moment or tom Amdriben program mass Amounced On by ontober and a on of adober 1204 by poline MARTINGStos maderidora. made the scoucht. Bhoouth Massion (SBM) almgto change the Irrage of 20001' Endla. at my college overly work conduited popular. college acons at my camposs In the acculion. Don.

to conduct in NCC, 1953 .: people at My. college then clean the papers. at college ourcess.

K. munit sattanam. Det BZC.

# PHOTOS





# SVCR GOVT DEGREE COLLEGE

# PALAMANER





| PROGRAM NAME    | : | NSS DAY              |
|-----------------|---|----------------------|
| PROGRAM DATE    | : | 24.09.2018           |
| TIME            | : | 10.00 AM             |
| VENUE           | : | VIRTUAL CLASS ROOM   |
| RESOURCE PERSON | : | DR.P.BABU, PRINCIPAL |
|                 |   |                      |



### **Re-accredited by NAAC with 'B' Grade**

Dated: 23/09/2018

# CIRCULAR

All the staff and the students are hereby informed that the NSS day will be celebrated in Virtual Class room. Hence, all must attend without fail.

PRINCIPAL S.V.C.R. Govt. Degree College PALAMANER - 517 408.

# OBJECTIVES OF THE PROGRAMME:

- 1. To create awareness on NSS activities.
- 2. To explain the need for service to the students.

# R