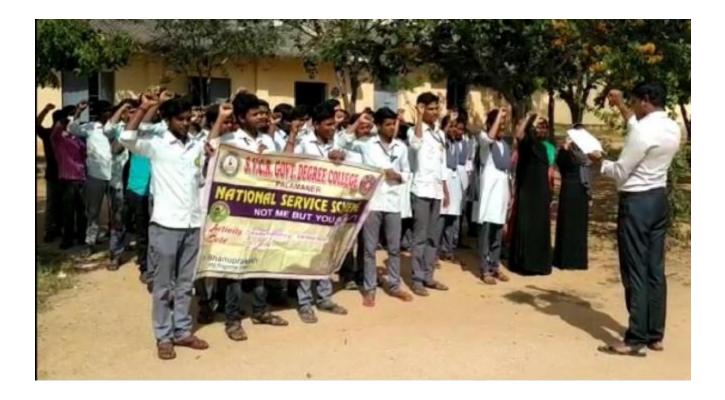

# PROGRAM NAME: NCC STUDENTS' SERVICE AT PALAMANER

### CIRCULAR:

The NCC cadets are requested to render service in regulating the queue of Ganagamma Jatara. A request is made by the Organizing Committee for the help. The NCC Officer and the Principal accepted the request and thus a 26 cadet committee is going to be sent to the Jatara to control the queue.

### REPORT OF THE PROGRAM:

Gangamma Jatara at Palamaner is a grand event. More than lakhs of people visit the temple from in and around Palamaner for the Jatara. To regulate the queues the Police and the organizers are in need of some more force. Hence, they gave letters to the Principal and the NCC officer to send some cadets in doing the regulation of the queue work. Their request has been accepted and the students were sent. They worked from morning to night in regulating the queues. Their services have been praised by the Local Police Officials and the Gangamma Gudi Organisers.