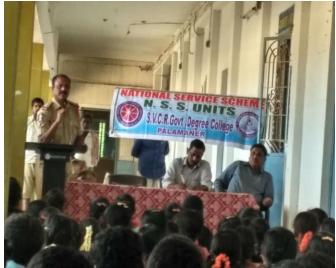

# GANGAMMA JATHARA

PROGRAM DATE : 15.05.2022

VENUE : PALAMNER GANGAMMA GUDI

### CIRCULAR:

The NCC cadets are requested to render service in regulating the queue of Ganagamma Jatara. A request is made by the Organizing Committee for the help. The NCC Officer and the Principal accepted the request and thus a 26 cadet committee is going to be sent to the Jatara to control the queue.

### REPORT OF THE PROGRAM:

Gangamma Jatara at Palamaner is a grand event. More than lakhs of people visit the temple from in and around Palamaner for the Jatara. To regulate the queues the Police and the organizers are in need of some more force. Hence, they gave letters to the Principal and the NCC officer to send some cadets in doing the regulation of the queue work. Their request has been accepted and the students were sent. They worked from morning to night in regulating the queues. Their services have been praised by the Local Police Officials and the Gangamma Gudi Organisers.