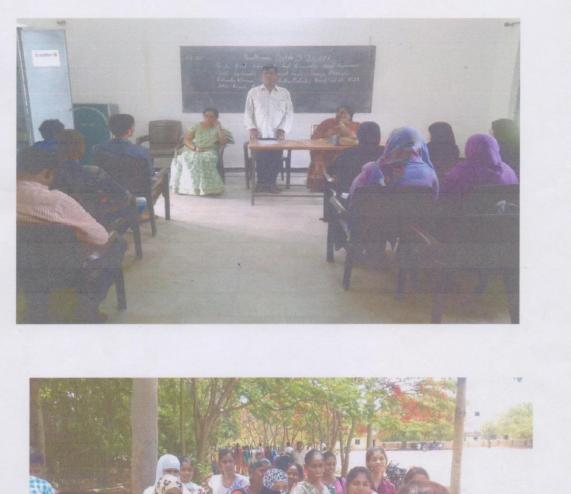

### REPORT OF THE PROGRAM:

Gangamma Jatara at Palamaner is a grand event. More than lakhs of people visit the temple from in and around Palamaner for the Jatara. To regulate the queues the Police and the organizers are in need of some more force. Hence, they gave letters to the Principal and the NCC officer to send some cadets in doing the regulation of the queue work. Their request has been accepted and the students were sent. They worked from morning to night in regulating the queues. Their services have been praised by the Local Police Officials and the Gangamma Gudi Organisers.

#### OUT COME OF THE PROGRAM:

The students learnt how to behave with the public.

Their helping nature is sharpened.

Circular

The NCC, NSS, 4 R RC Units of the college are going to conduct a blood donation camp on 13.04.2022 in collaboration with Govt. Hospital, Blood Bank Unit, chilloor. The donors can consult the conterned lecturers. The donors will be given healthy Juice, Eiscuit packet and rejuvenating apple.