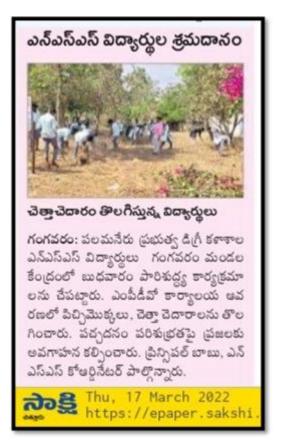

### REPORT OF THE PROGRAM:

Gangamma Jatara at Palamaner is a grand event. More than lakhs of people visit the temple from in and around Palamaner for the Jatara. To regulate the queues the Police and the organizers are in need of some more force. Hence, they gave letters to the Principal and the NCC officer to send some cadets in doing the regulation of the queue work. Their request has been accepted and the students were sent. They worked from morning to night in regulating the queues. Their services have been praised by the Local Police Officials and the Gangamma Gudi Organisers.

#### OUT COME OF THE PROGRAM:

The students learnt how to behave with the public.

Their helping nature is sharpened.

Circular

The NCC, NSS, 4 R RC Units of the college are going to conduct a blood donation camp on 13.04.2022 in collaboration with Govt. Hospital, Blood Bank Unit, chilloor. The donors can consult the conterned lecturers. The donors will be given healthy Juice, Eiscuit packet and rejuvenating apple.