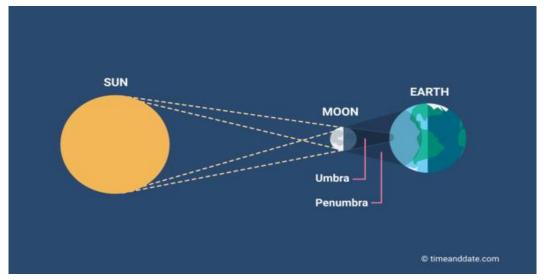

డమీద జరావారిపల్లెలో స్వచ్ఛభారత్ కార్యక్రమాన్ని శాల ప్రధానోపాధ్యాయుడు గుణ నిర్వహించారు. ఈ సంద

ర్బంగా వాలంటీర్లు పాఠశాల ఆవరణలో మొక్కలు నాటారు. వాటికి పాదులు తీశారు. పరిస శుభం చేశారు. పాఠశాల విద్యా ర్థులకు పరిసరాలు శుభంగా ఉంటే ఎలాంటి మేలు జరుగు మంలో ఎన్నె స్సెస్ ప్రోగాం అధి కారి భానుప్రకాష్, కళాశాల అధ్యాపకులు చిన్నారెడ్డి, పాఠ శేఖర్రెడ్డి పాల్గొన్నారు.

# దత్తత గ్రామంలో ఎన్ఎస్ఎస్ సేవలు



మొక్కలు నాటుతున్న ఎన్ఎస్ఎస్ వలంటీర్లు

పలమనేరు: పట్టణంలోని శ్రీవర్షచెన్నారెడ్డి ప్రభు త్వ డిగ్రీ కళాశాల ఎన్ఎస్ఎస్ విభాగం వలంటీర్లు తమ దత్తత గ్రామమైన బండమీద జరావారిపల్లి గ్రామంలో పలు సేవా కార్యక్రమాలను గురు వారం నిర్వహించారు. ఈ సందర్భంగా ఆ గ్రా మంలో యూపీ స్కూల్ వద్ద పారిశుద్ధ్య పనులు చేపట్టి ఆవరణలో మొక్కలు నాటారు. పచ్చదనం, పరిశుభతపై గ్రామస్తులకు అవగాహన కల్పించారు.

# SVCR GOVT DEGREE COLLEGE

# PALAMANER





| PROGRAM NAME    | OBSERVING SOLAR ECLIPSE |  |
|-----------------|-------------------------|--|
| PROGRAM DATE    | : 26-12-2019            |  |
| TIME            | : 11:30 AM              |  |
| VENUE           | : College Campus        |  |
| RESOURCE PERSON | : Dr.P.Babu, Principal  |  |



**Re-accredited by NAAC with 'B' Grade** 

Present: Dr. P. Babu, M.Sc, Ph.D

Dated: 20/12/2019

#### CIRCULAR

A solar eclipse occurs when the Moon passes between Earth and the Sun, thereby obscuring Earth's view of the Sun, totally or partially. The only safe way to look directly at the sun during Solar Eclipse is through special-purpose solar filters, according to the American Academy of Ophthalmology. These special filters are used in eclipse glasses and hand-held solar viewers. All the intere