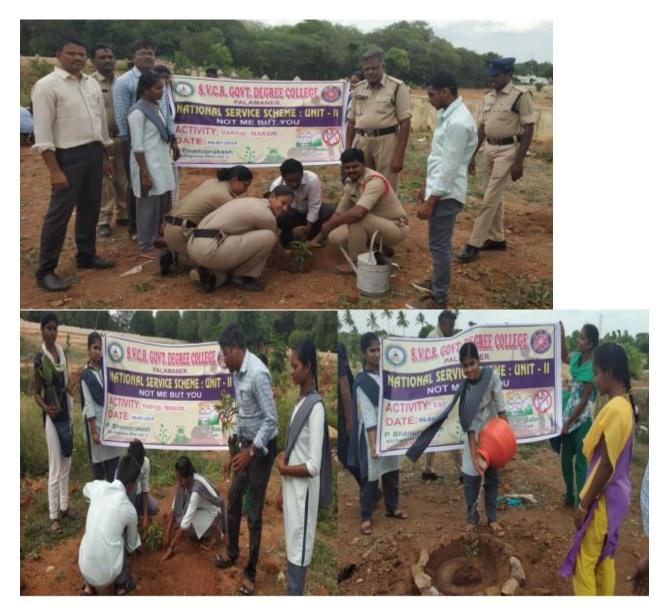

CHITTOOR :- The district rovest officials on saturday organised awaveness programmes on the importance of affovestation schemes at all government schools in the impostance of afforestation district which saw the participation of hundreds of students. The OFO said that in order to sustain the spivit of dedication among the students tabavds the affovestation schemes, the fovest officials at the Field revel were constantly in touch with teachers and mandal-level officers, holding quiz, elocation and painting competitions in schools and giving away prizes at the weekly celebration of the vanam-manam programme. The Forest department has planned to involve about 4 lakh students in the district in the coming days, ouving our compaigns, we have found that of nature "the official said

### PHOTOS



#### PRESS CLIPPINGS

# మొక్కల పెంపకంపై అవగాహన తప్పనిసలి



పలమనేరు రూరల్,జూలై 9, ప్రభాతవార్: మొక్కలపై ప్రతి ఒక్కరికి ఆవగాహన తప్పనిసరని ప్రభుత్వ డిగ్రీ కళాశాల థిన్సై పల్ డా.బాబు తెలిపారు. స్థానిక కళాశాలలో మంగళవారం ఎన్ఎస్ఎస్ విద్యార్తుల ఆధ్వర్యంలో వనం-మనం కార్యక్రమం నిర్వహించారు. ఈ సంద ర్బంగా ఆయన మాట్లాడుతూ నేటి పరిస్థితులలో (పతి ఒక్కరూమొక్కల పెంపకం చేపట్రాలని సూచించారు. మొక్కల పెంపకంతోనే పర్యాపరణ పరిరక్షణ సాధ్యమని తెలిపారు. ఈ సందర్భంగా పలు (పాంతాలలో అల్లనేరేదు, వేప, కానుగ, టేకు తదితర మొక్కలను నాటారు.ఈ కార్యకమంలో ఎస్ఐ చంద్రమోహన్, ఎస్ఎస్ ఎస్ బోగాం ఆఫీసర్ భానుప్రకాష్ తదితరులు పాల్గొన్నారు.



# పచ్చదనమే పర్వావరణానికి మేలు చేస్తుంది

**పలమనేరు, న్యూస్టుడే:** పచ్చదనమే పర్యావ రణానికి మేలు చేస్తుందని ప్రభుత్వ డిగ్రీ కళాశాల కళాశాల ఆవరణలో విద్యార్థులు, ఎన్ఎస్ఎస్ కూడా కార్యక్రమంలో పాల్గొన్నారు.

వ