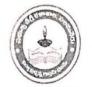

### REPORT OF THE PROGRAM:

Gangamma Jatara at Palamaner is a grand event. More than lakhs of people visit the temple from in and around Palamaner for the Jatara. To regulate the queues the Police and the organizers are in need of some more force. Hence, they gave letters to the Principal and the NCC officer to send some cadets in doing the regulation of the queue work. Their request has been accepted and the students were sent. They worked from morning to night in regulating the queues. Their services have been praised by the Local Police Officials and the Gangamma Gudi Organisers.