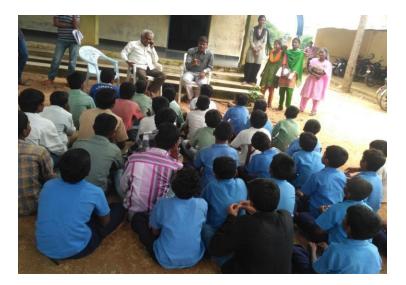

### REPORT OF THE PROGRAM:

Gangamma Jatara at Palamaner is a grand event. More than lakhs of people visit the temple from in and around Palamaner for the Jatara. To regulate the queues the Police and the organizers are in need of some more force. Hence, they gave letters to the Principal and the NCC officer to send some cadets in doing the regulation of the queue work. Their request has been accepted and the students were sent. They worked from morning to night in regulating the queues. Their services have been praised by the Local Police Officials and the Gangamma Gudi Organisers.