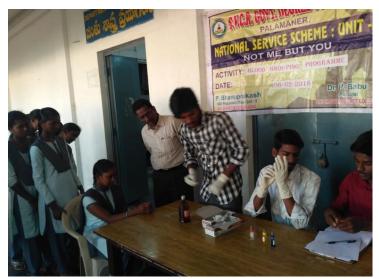

#### OUT COME OF THE PROGRAM:

The students learnt how to behave with the public.

Their helping nature is sharpened.

Circular

The NCC, NSS, 4 R RC Units of the college are going to conduct a blood donation camp on 13.04.2022 in collaboration with Govt. Hospital, Blood Bank Unit, chilloor. The donors can consult the conterned lecturers. The donors will be given healthy Juice, Eiscuit packet and rejuvenating apple.

# REPORT OF THE PROGRAMME:

The students and the staff are intimated beforehand about the blood donation camp. They are explained by the RRC coordinator that nothing will happen if they donate blood. By doing this they can help the society. As a matter of motivation the staff donated blood at first and later the students are checked by the doctor and those who are fit from them the blood is taken. Thus 88 units of blood has been collected. The program is conducted in collaboration with the Government Hospital, Chittoor. The students and the staff have been praised for their service based activity.

# OUT COME:

- 1. 88 units of blood have been collected.
- 2. The students and the staff are well motivated to serve the society.