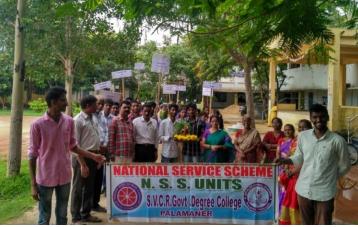

### REPORT OF THE PROGRAM:

Gangamma Jatara at Palamaner is a grand event. More than lakhs of people visit the temple from in and around Palamaner for the Jatara. To regulate the queues the Police and the organizers are in need of some more force. Hence, they gave letters to the Principal and the NCC officer to send some cadets in doing the regulation of the queue work. Their request has been accepted and the students were sent. They worked from morning to night in regulating the queues. Their services have been praised by the Local Police Officials and the Gangamma Gudi Organisers.