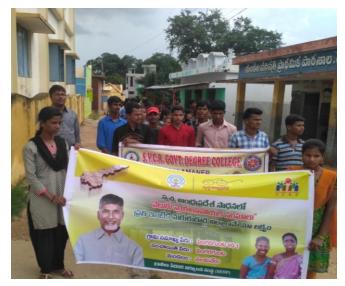

|
| 90.  | K. Henelattra          | K. Hendothe              |

Feed Back On Awareness Programme On ODF At Pengaragunta 13-10-2017

A triggering. call owardeness program wors conducted Ambodssoodor nmitable reached when the campaigh aims to spread accordencess a back by hegiche and sodoitadotide. The the importations of back of the gipti or gopi

The Awaxance of obf programp of cowowctoc Ambow sadar Amitoir Bachuchu the campaing to sproud awaraness abot s. Karthik

The Awarence of ODF programee of cowowctoc Amboc Sadag about the Campagin to spred awarness of clean programme for important in the awarness programme. M. Lattshman.

The Aware ness of DDF programee at Cowow at oc Ambus sadar a baset the compagin to sperad awarness of cloan programme

-Notlaritha

### PHOTOS:









# SVCR GOVT DEGREE COLLEGE

## PALAMANER





PROGRAM NAME: BLOOD DONATION CAMP

PROGRAM DATE: 24.11.2017

TIME: 09.00 AM

VENUE: SVCR GOVT.DEGREE COLLEGE PALAMANER

**RESOURCE PERSON: NSS UNIT** 

#### CICULAR

A service oriented Blood Donation Camp is going to be conducted on 24.11.2017 by the NSS, NCC and RRC of the college. The interested candidates can attend the program and the eligible can donate blood.

PRINCIPAL S.V.C.R. Govt. Degree College PALAMANER - 517 408.

To make the students to donate blood.

To sensitize the students on the necessity of donating blood.

#### REPORT OF THE PROGRAMME:

A blood donation camp was organized on 24th November 2017 by the NSS Unit of the college and in association with Blood bank, Govt Hospital, Chittoor. Sri. Durga Prasad, Health Officer