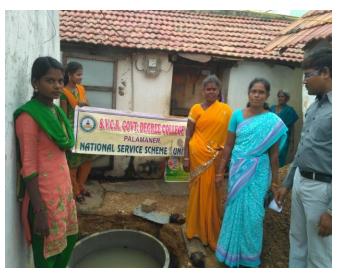

### REPORT OF THE PROGRAM:

Gangamma Jatara at Palamaner is a grand event. More than lakhs of people visit the temple from in and around Palamaner for the Jatara. To regulate the queues the Police and the organizers are in need of some more force. Hence, they gave letters to the Principal and the NCC officer to send some cadets in doing the regulation of the queue work. Their request has been accepted and the students were sent. They worked from morning to night in regulating the queues. Their services have been praised by the Local Police Officials and the Gangamma Gudi Organisers.