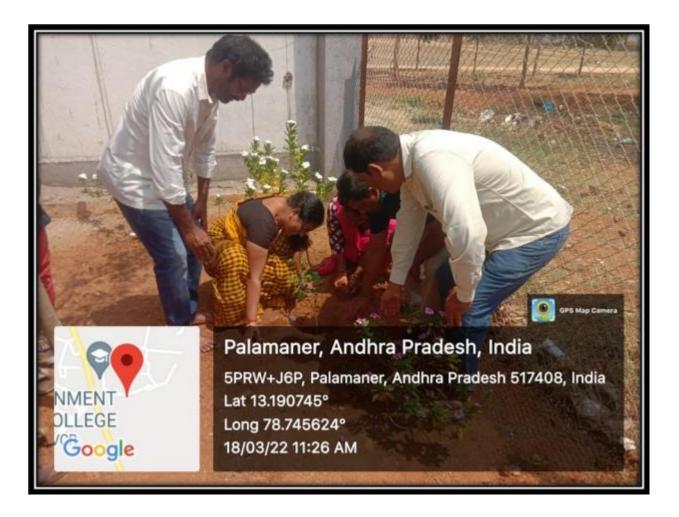

day, 18.03.2021

The day was really fruitful day in the camp. The Palamaner Prakruthi Parirakshana Samithi Convenor, Dr M. Devendra (A school teacher also) visited the volunteers. On this day the camp was organized in the campus. He brought medicinal and shady saplings to the campus. IQAC coordinator Dr G. Sridevi and Unit - 2 Coordinator Sri K.CH.V. Subbaiah Naidu motivated the students on the importance of greenery. The students planted the saplings and promised to take care of them. The activity went on up to evening. The volunteers accepted the request made by Dr. M. Devendra garu, Who planned to do avenue plantation in the month of May after their semester end examinations. The volunteers are highly motivated by the speeches and they actively participated in the plantation activity.





#### PRESS CLIPPINGS:



పలమనేరు, మార్చి 18 (నేది మనదేశమ్ (పరినిధి): పలమనేరు (పథుత్వ డిగ్రీ కళాశాల విద్యార్యలు ,అధ్యాపకులుతో కలసి (పకృతి కస్పీనర్ మల్లిచెట్ల దేవేంద్ర (పథుత్వ డిగ్రీ కళాశాల ఆవరణలో మొక్కలు నాటారు. ఎన్ఎస్ఎస్ క్యాంపులో భాగంగా కళాశాల సిబ్బందితో కలిసి విద్యార్థులు కళాశాల (పాంగణంలో మొక్కలు నాటారు. విద్యార్థి విద్యార్థినులు ఒక్కొక్క మొక్కను నాటి ఆ మొక్కను తామే రక్షించుకుంటాం అని (పతిజ్ఞ చేశారు. కళాశాల అధ్యాపకులు (శ్రీదేవి, సుబ్బయ్య నాయుడు మాట్లాడుతూ... (పతి ఒక్కరూ మొక్కలు నాటి రక్షించాలని కోరారు. కార్యక్రమంలో హార్టికల్చరల్ అధ్యాపకులు దుర్గా (పసాద్, సిబ్బంది పాల్గొన్నారు.





#### <u>DAY 5</u>

Saturday, 19.03.2022

An awareness rally on the preventive methods to be taken for eradication of AIDS from society has been taken by the volunteers. The rally was conducted from the MPD