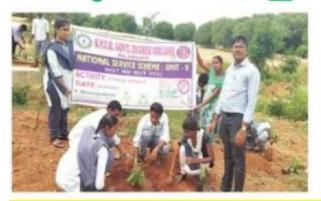

sed awaveness programmes on the importance of affovestation schemes at all government schools in the impostance of afforestation district which saw the participation of hundreds of students. The OFO said that in order to sustain the spivit of dedication among the students tabavds the affovestation schemes, the fovest officials at the Field revel were constantly in touch with teachers and mandal-level officers, holding quiz, elocation and painting competitions in schools and giving away prizes at the weekly celebration of the vanam-manam programme. The Forest department has planned to involve about 4 lakh students in the district in the coming days, ouving our compaigns, we have found that of nature "the official said

### PHOTOS



#### PRESS CLIPPINGS

# మొక్కల పెంపకంపై అవగాహన తప్పనిసలి



పలమనేరు రూరల్,జూలై 9, ప్రభాతవార్: మొక్కలపై ప్రతి ఒక్కరికి ఆవగాహన తప్పనిసరని ప్రభుత్వ డిగ్రీ కళాశాల థిన్సై పల్ డా.బాబు తెలిపారు. స్థానిక కళాశాలలో మంగళవారం ఎన్ఎస్ఎస్ విద్యార్తుల ఆధ్వర్యంలో వనం-మనం కార్యక్రమం నిర్వహించారు. ఈ సంద ర్బంగా ఆయన మాట్లాడుతూ నేటి పరిస్థితులలో (పతి ఒక్కరూమొక్కల పెంపకం చేపట్రాలని సూచించారు. మొక్కల పెంపకంతోనే పర్యాపరణ పరిరక్షణ సాధ్యమని తెలిపారు. ఈ సందర్భంగా పలు (పాంతాలలో అల్లనేరేదు, వేప, కానుగ, టేకు తదితర మొక్కలను నాటారు.ఈ కార్యకమంలో ఎస్ఐ చంద్రమోహన్, ఎస్ఎస్ ఎస్ బోగాం ఆఫీసర్ భానుప్రకాష్ తదితరులు పాల్గొన్నారు.



# పచ్చదనమే పర్వావరణానికి మేలు చేస్తుంది

**పలమనేరు, న్యూస్టుడే:** పచ్చదనమే పర్యావ రణానికి మేలు చేస్తుందని ప్రభుత్వ డిగ్రీ కళాశాల కళాశాల ఆవరణలో విద్యార్థులు, ఎన్ఎస్ఎస్ కూడా కార్యక్రమంలో పాల్గొన్నారు.

వాలంటీర్ను 'వనం-మనం' కార్యక్ర మాన్ని నిర్వహించారు. ఈ సంద ర్బం