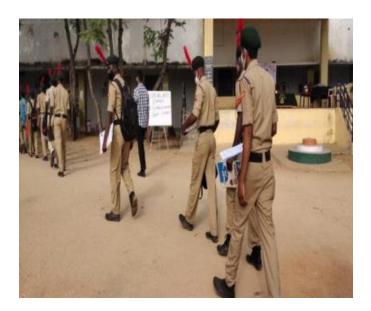

### CIRCULAR:

The NCC cadets are requested to render service in regulating the queue of Ganagamma Jatara. A request is made by the Organizing Committee for the help. The NCC Officer and the Principal accepted the request and thus a 26 cadet committee is going to be sent to the Jatara to control the queue.

### REPORT OF THE PROGRAM:

Gangamma Jatara at Palamaner is a grand event. More than lakhs of people visit the temple from in and around Palamaner for the Jatara. To regulate the queues the Police and the organizers are in need of some more force. Hence, they gave letters to the Principal and the NCC officer to send some cadets in doing the regulation of the queue work. Their request has been accepted and the students were sent. They worked from morning to night in regulating the queues. Their services have been praised by the Local Police Officials and the Gangamma Gudi Organisers.