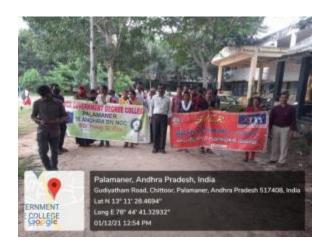

# GANGAMMA JATHARA

PROGRAM DATE : 15.05.2022

VENUE : PALAMNER GANGAMMA GUDI

### CIRCULAR:

The NCC cadets are requested to render service in regulating the queue of Ganagamma Jatara. A request is made by the Organizing Committee for the help. The NCC Officer and the Principal accepted the request and thus a 26 cadet committee is going to be sent to the Jatara to control the queue.

### REPORT OF THE PROGRAM:

Gangamma Jatara at Palamaner is a grand event. More than lakhs of people visit the temple from in and around Palamaner for the Jatara. To regulate the queues the Police and the organizers are in need of some more force. Hence, they gave letters to the Principal and the NCC officer to send some cadets in doing the regulation of the queue work. Their request has been accepted and the students were sent. They worked from morning to night in regulating the queues. Their services have been praised by the Local Police Officials and the Gangamma Gudi Organisers.