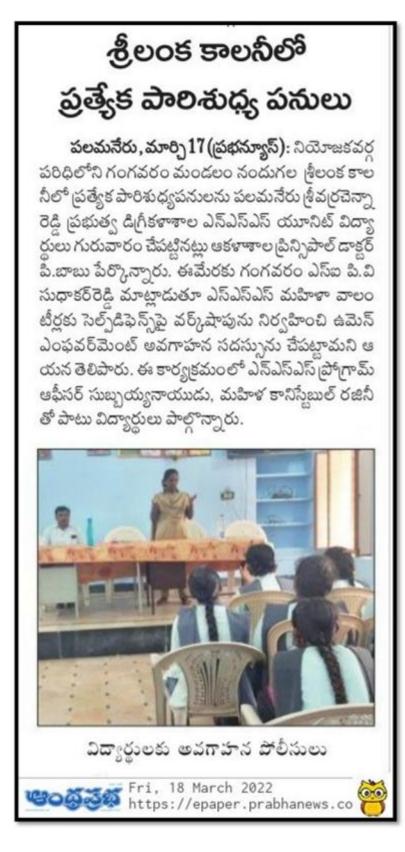

ు ఇవ్వ డం జరిగిందన్నారు. ఎన్ఎస్ఎస్ [పో గ్రామ్ ఆఫీసర్ సుబ్బయ్యనాయుడు, ఎన్ఎస్ఎస్ విద్యార్థులు పాల్గొన్నారు.

00

පංරාන්ත් Thu, 17 March 2022 https://epaper.prabhanews.com/c/66871194

#### <u>DAY 3</u>

Thursday, 17.03.2022



The

International Women's Day Celebrations motivated the volunteers. They participated in the awareness program by the Department of Police. The Circle Inspector of Police of Gangavaram Mandal visited the camp and explained the self defensive methods to the volunteers. A lady cop demonstrated the entire session. The event was organized by the Coordinator. In the afternoon the students went to the streets of the village and gave awareness to the villagers on the need for the girl child and they demonstrated the self defensive methods to the self

#### PRESS CLIPPINGS:



### <u>DAY 4</u>

#### Friday, 18.03.2021

The day was really fruitful day in the camp. The Palamaner Prakruthi Parirakshana Samithi Convenor, Dr M. Devendra (A school teacher also) visited the volunteers. On this day the camp was organized in the campus. He brought medicinal and shady saplings to the campus. IQAC coordinator Dr G. Sridevi and Unit - 2 Coordinator Sri K.CH.V. Subbaiah Naidu motivated the students on the importance of greenery. The students planted the saplings and promised to take care of them. The activity went on up to evening. The volunteers accepted the request made by Dr. M. Devendra garu, Who planned to do avenue plantation in the month of May after their semester end examinations. The volunteers are highly motivated by the speeches and they actively participated i