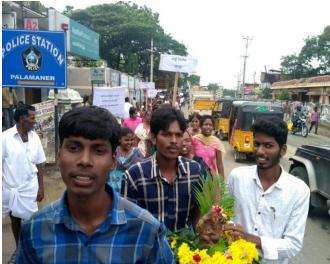

### REPORT OF THE PROGRAM:

Gangamma Jatara at Palamaner is a grand event. More than lakhs of people visit the temple from in and around Palamaner for the Jatara. To regulate the queues the Police and the organizers are in need of some more force. Hence, they gave letters to the Principal and the NCC officer to send some cadets in doing the regulation of the queue work. Their request has been accepted and the students were sent. They worked from morning to night in regulating the queues. Their services have been praised by the Local Police Officials and the Gangamma Gudi Organisers.