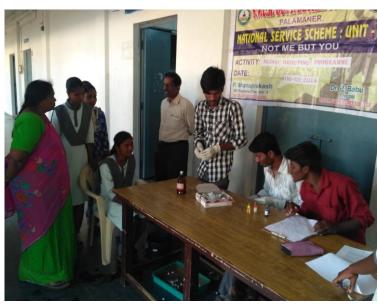

#### OUT COME OF THE PROGRAM:

The students learnt how to behave with the public.

Their helping nature is sharpened.

Circular

The NCC, NSS, 4 R RC Units of the college are going to conduct a blood donation camp on 13.04.2022 in collaboration with Govt. Hospital, Blood Bank Unit, chilloor. The donors can consult the conterned lecturers. The donors will be given healthy Juice, Eiscuit packet and rejuvenating apple.

# REPORT OF THE PROGRAMME:

The students and the staff are intimated beforehand about the blood donation camp. They are explained by the RRC coordinator that nothing will happen if they donate blood. By doing this they can help the society. As a matter of motivation the staff donated blood at first and later the students are checked by the doctor and those who are fit from them the blood is taken. Thus 88 units of blood has been collected. The program is conducted in collaboration with the Government Hospital, Chittoor. The students and the staff have been praised for their service based activity.

# OUT COME:

- 1. 88 units of blood have been collected.
- 2. The students and the staff are well motivated to serve the society.