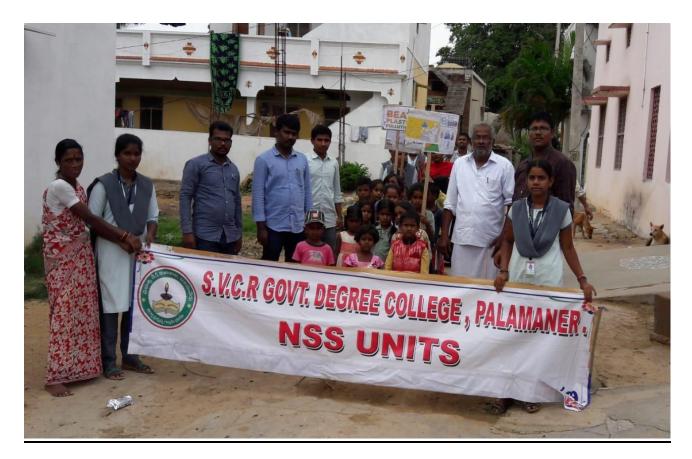

| G. Sirasha            |

### FEED BACK:

FEED BACK

Toric : " grast west allo

ස්විස් හිං වුවාගිට වෘතුව හිටට හිටට හිටට ගියේ. සම . සමහාගමන්ගෙන හිංරවර්ගින්ට හි පිරිය හිතරාන්ගේ යි. සාංකාන්ත සංගත දුය ගොනාන්ත හිදුකුරු හිටරාද හිංසය . ටත්ති ඔඳුඩාර හියුකුදුරු ස්රාශ්ශය සංගෙන හිදුකුරු හිටරාදය හාසය . . ප්රසා දෙසේ හුව හැඳුය හා

P.B

# PHOTOS





# SVCR GOVT DEGREE COLLEGE

# PALAMANER





| PROGRAM NAME    | : | NSS ORIENTATION PROGRAMME |
|-----------------|---|---------------------------|
| PROGRAM DATE    | : | .04.09.2018               |
| TIME            | : | 10.00 AM                  |
| VENUE           | : | SEMINAR HALL              |
| RESOURCE PERSON | : | DR.P.BABU, PRINCIPAL      |



### **Re-accredited by NAAC with 'B' Grade**

------

Dated: 03/09/2018

## CIRCULAR

This is to inform that an orientation programme is organized for the benefit of all NSS volunteers of both NSS Unit-1 and Unit-2 on 04<sup>th</sup> September 2018 in the Seminar Hall from 10:00 am to 4:00 pm. All volunteers are requested to attend this mandatory orientation programme. Please bring one passport size photo of yourself.

PRINCIPAL S.V