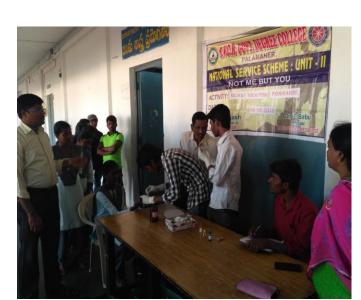

#### OUT COME OF THE PROGRAM:

The students learnt how to behave with the public.

Their helping nature is sharpened.

Circular

The NCC, NSS, 4 R RC Units of the college are going to conduct a blood donation camp on 13.04.2022 in collaboration with Govt. Hospital, Blood Bank Unit, chilloor. The donors can consult the conterned lecturers. The donors will be given healthy Juice, Eiscuit packet and rejuvenating apple.

# REPORT OF THE PROGRAMME:

The students and the staff are intimated beforehand about the blood donation camp. They are explained by the RRC coordinator that nothing will happen if they donate blood. By doing this they can help the society. As a matter of motivation the staff donated blood at first and later the students are checked by the doctor and those who are fit from them the blood is taken. Thus 88 units of blood has been collected. The program is conducted in collaboration with the Government Hospital, Chittoor. The students and the staff have been praised for their service based activity.

# OUT COME:

- 1. 88 units of blood have been collected.
- 2. The students and the staff are well motivated to serve the society.