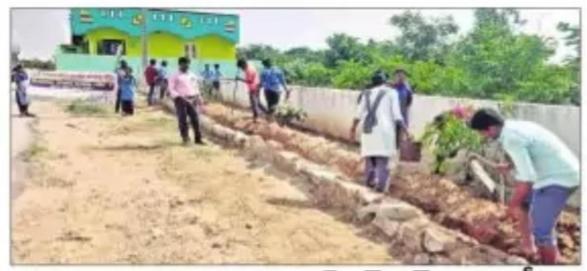

ith the possicipant for a long way.

#### PHOTOS





### పాదులు తీస్తున్న ఎన్నెస్సెస్ వాలంటీర్లు

పలమనేరు, న్యూస్టుడే: 'ప చ్చదనం -పరిసరాలు' అనే అంశంపై పట్టణంలోని ప్రభుత్వ డిగ్రీ కళాశాల ఎన్నె స్పెస్ వాలం రాల్లో చెత్తాచెదారాలు లేకుండా టీర్లు బండమీదజరావారిపల్లె ప్రభుత్వ ప్రాథమిక పాఠశాల విద్యార్థులకు అవగాహన కల్పిం చారు. 'స్వచ్చభారత్ ఇంటర్న్ తుందో తెలిపారు. ఈ కార్యక్ర కార్యక్రమంలో షిప్' అనే భాగంగా గంగవరం మండలం బండమీద జరావారిపల్లెలో స్వచ్ఛభారత్ కార్యక్రమాన్ని శాల ప్రధానోపాధ్యాయుడు గుణ నిర్వహించారు. ఈ సంద

ర్బంగా వాలంటీర్లు పాఠశాల ఆవరణలో మొక్కలు నాటారు. వాటికి పాదులు తీశారు. పరిస శుభం చేశారు. పాఠశాల విద్యా ర్థులకు పరిసరాలు శుభంగా ఉంటే ఎలాంటి మేలు జరుగు మంలో ఎన్నె స్సెస్ ప్రోగాం అధి కారి భానుప్రకాష్, కళాశాల అధ్యాపకులు చిన్నారెడ్డి, పాఠ శేఖర్రెడ్డి పాల్గొన్నారు.

# దత్తత గ్రామంలో ఎన్ఎస్ఎస్ సేవలు



మొక్కలు నాటుతున్న ఎన్ఎస్ఎస్ వలంటీర్లు

పలమనేరు: పట్టణంలోని శ్రీవర్షచెన్నారెడ్డి ప్రభు త్వ డిగ్రీ కళాశాల ఎన్ఎస్ఎస్ విభాగం వలంటీర్లు తమ దత్తత గ్రామమైన బండమీద జరావారిపల్లి గ్రామంలో పలు సేవా కార్యక్రమాలను గురు వారం నిర్వహించారు. ఈ సందర్భంగా ఆ గ్రా మంలో యూపీ స్కూల్ వద్ద పారిశుద్ధ్య పనులు చేపట్టి ఆవరణలో మొక్కలు నాటారు. పచ్చదనం, పరిశుభతపై గ్రామస్తులకు అవగాహన కల్పించారు.

# SVCR GOVT DEGREE COLLEGE

# PALAMANER





| PROGRAM NAME    | OBSERVING SOLAR ECLIPSE |  |
|-----------------|-------------------------|--|
| PROGRAM DATE    | : 26-12-2019            |  |
| TIME            | : 11:30 AM              |  |
| VENUE           | : College Campus        |  |
| RESOURCE PERSON | : Dr.P.Babu, Principal  |  |



**Re-accredited by NAAC with 'B' Grade** 

Present: Dr. P. Babu, M.Sc, Ph.D

Dated: 20/12