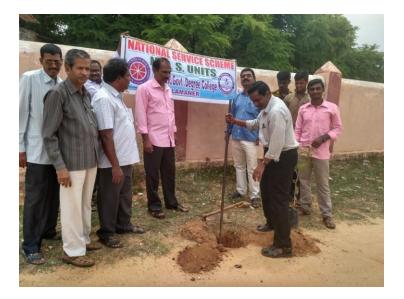

| G Siva Kumar        | Gra Sivany      |
| 1                                                                                              | N Kiran             | 1. Joanun       |
| 2                                                                                              | G Pavan Kumar       | Gi. Payan Kuman |
| 3                                                                                              | Y Raja Kumar        | Y. daja dua=1   |
| 4                                                                                              | K Rajendra          | E. Rafetto_     |
| 5                                                                                              | A Raju              | A Rady          |

di i

FEED BACK:

ast .

teed Back

A. pijue

#### PHOTOS









# SVCR GOVT DEGREE COLLEGE

## PALAMANER





PROGRAM NAME: AWARENESS PROGRAMME ON ROAD SAFETY MEASURES

PROGRAM DATE: 07.08.2017

TIME: 09.00 AM

VENUE: VERANDA

RESOURCE PERSON: DEPARTMENT OF POLICE PALAMANER

#### CIRCULAR

This is to inform all the students and the staff that an awareness program on Road Safety Measures is going to be conducted by the Department of Police, Palamaner in the college on 07.08.2017. The classes in charges have to bring their students to the verandah of the ground floor for the meeting.

PRINCIPAL S.V.C.R. Govi. Degree College PALAMANER - 517 408.

The main objective of the program is to reduce accidents and to promote safety culture in the students.

#### REPORT OF THE PROGRAMME:

As part of NSS Regular activities, NSS Unit of the college organized