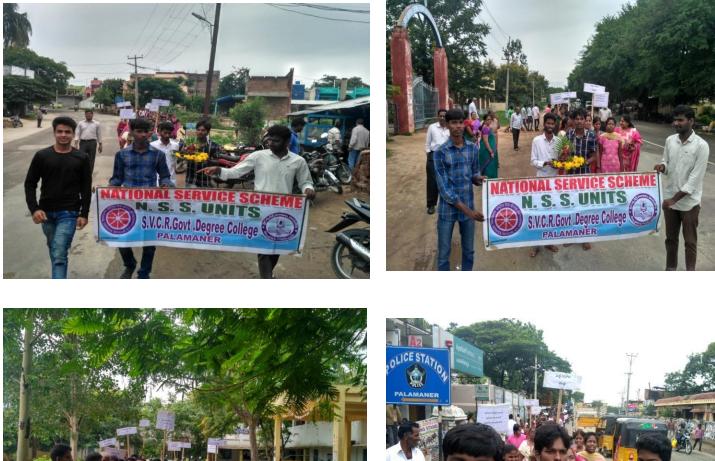

### REPORT OF THE PROGRAM:

Gangamma Jatara at Palamaner is a grand event. More than lakhs of people visit the temple from in and around Palamaner for the Jatara. To regulate the queues the Police and the organizers are in need of some more force. Hence, they gave letters to the Principal and the NCC officer to send some cadets in doing the regulation of the queue work. Their request has been accepted and the students were sent. They worked from morning to night in regulating the queues. Their services have been praised by the Local Police Officials and the Gangamma Gudi Organisers.