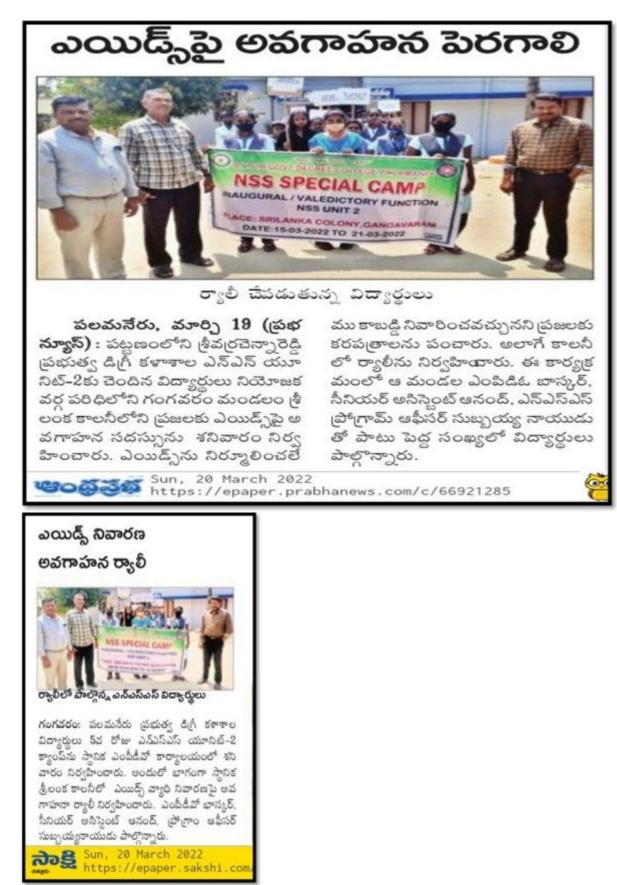

ాటారు. ఎన్ఎస్ఎస్ క్యాంపులో భాగంగా కళాశాల సిబ్బందితో కలిసి విద్యార్థులు కళాశాల (పాంగణంలో మొక్కలు నాటారు. విద్యార్థి విద్యార్థినులు ఒక్కొక్క మొక్కను నాటి ఆ మొక్కను తామే రక్షించుకుంటాం అని (పతిజ్ఞ చేశారు. కళాశాల అధ్యాపకులు (శ్రీదేవి, సుబ్బయ్య నాయుడు మాట్లాడుతూ... (పతి ఒక్కరూ మొక్కలు నాటి రక్షించాలని కోరారు. కార్యక్రమంలో హార్టికల్చరల్ అధ్యాపకులు దుర్గా (పసాద్, సిబ్బంది పాల్గొన్నారు.





#### <u>DAY 5</u>

Saturday, 19.03.2022

An awareness rally on the preventive methods to be taken for eradication of AIDS from society has been taken by the volunteers. The rally was conducted from the MPDO office, where in the Mandal Development Officer, Sri Bhaskar also participated. The volunteers distributed pamphlets and educated the illiterate villagers on the deadly disease.





#### PRESS CLIPPINGS:



#### <u>DAY 6</u>

Sunday, 20.03.2022

As it is Sunday the students are very enthusiastic to teach the villagers. Most of the volunteers are from Science groups. So they are given a task to educate the villagers on the pandemic, COVID - 19. The volunteers are self learned on the pandemic. So it became easy for them to explain about the hazards created by corona virus. They explained about the precautions to be taken to stop spreading of the disease. A rally too was conducted on the day by the IQAC coordinator Dr.G. Sridevi and NSS Unit - 2 Coordinator Sri K.CH.V. Subbaiah Naidu garu.





# SVCR GOVT DEGREE COLLEGE PALAMANER





PROGRAM NAME: INDEPENDENCE DAY CELEBRATIONS

DATE: 15.08.2020

VENUE: OPEN GROUND IN THE COLLEGE

RESOURCE PERSON: PRINCIPAL OF THE COLLEGE

## Circular

This i