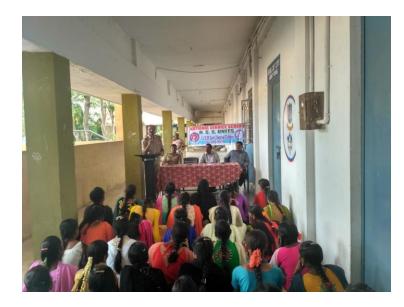

# GANGAMMA JATHARA

PROGRAM DATE : 15.05.2022

VENUE : PALAMNER GANGAMMA GUDI

### CIRCULAR:

The NCC cadets are requested to render service in regulating the queue of Ganagamma Jatara. A request is made by the Organizing Committee for the help. The NCC Officer and the Principal accepted the request and thus a 26 cadet committee is going to be sent to the Jatara to control the queue.

### REPORT OF THE PROGRAM:

Gangamma Jatara at Palamaner is a grand event. More than lakhs of people visit the temple from in and around Palamaner for the Jatara. To regulate the queues the Police and the organizers are in need of some more force. Hence, they gave letters to the Principal and the NCC officer to send some cadets in doing the regulation of the queue work. Their request has been accepted and the students were sent. They worked from morning to night in regulating the queues. Their services have been praised by the Local Police Officials and the Gangamma Gudi Organisers.