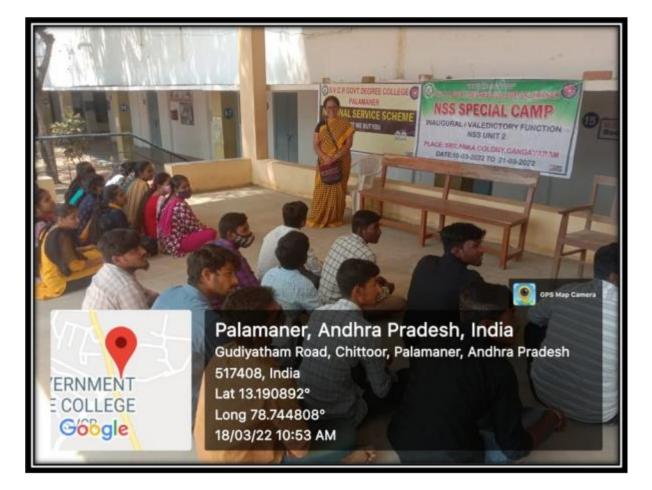

y, 18.03.2021

The day was really fruitful day in the camp. The Palamaner Prakruthi Parirakshana Samithi Convenor, Dr M. Devendra (A school teacher also) visited the volunteers. On this day the camp was organized in the campus. He brought medicinal and shady saplings to the campus. IQAC coordinator Dr G. Sridevi and Unit - 2 Coordinator Sri K.CH.V. Subbaiah Naidu motivated the students on the importance of greenery. The students planted the saplings and promised to take care of them. The activity went on up to evening. The volunteers accepted the request made by Dr. M. Devendra garu, Who planned to do avenue plantation in the month of May after their semester end examinations. The volunteers are highly motivated by the speeches and they actively participated in the plantation activity.





#### PRESS CLIPPINGS:



పలమనేరు, మార్చి 18 (నేది మనదేశమ్ (పరినిధి): పలమనేరు (పథుత్వ డిగ్రీ కళాశాల విద్యార్యలు ,అధ్యాపకులుతో కలసి (పకృతి కస్పీనర్ మల్లిచెట్ల దేవేంద్ర (పథుత్వ డిగ్రీ కళాశాల ఆవరణలో మొక్కలు నాటారు. ఎన్ఎస్ఎస్ క్యాంపులో భాగంగా కళాశాల సిబ్బందితో కలిసి విద్యార్థులు కళాశాల (పాంగణంలో మొక్కలు నాటారు. విద్యార్థి విద్యార్థినులు ఒక్కొక్క మొక్కను నాటి ఆ మొక్కను తామే రక్షించుకుంటాం అని (పతిజ్ఞ చేశారు. కళాశాల అధ్యాపకులు (శ్రీదేవి, సుబ్బయ్య నాయుడు మాట్లాడుతూ... (పతి ఒక్కరూ మొక్కలు నాటి రక్షించాలని కోరారు. కార్యక్రమంలో హార్టికల్చరల్ అధ్యాపకులు దుర్గా (పసాద్, సిబ్బంది పాల్గొన్నారు.





#### <u>DAY 5</u>

Saturday, 19.03.2022

An awareness rally on the preventive methods to be taken for eradication of AIDS from society has been taken by the volunteers. The rally was conducted from the MPDO