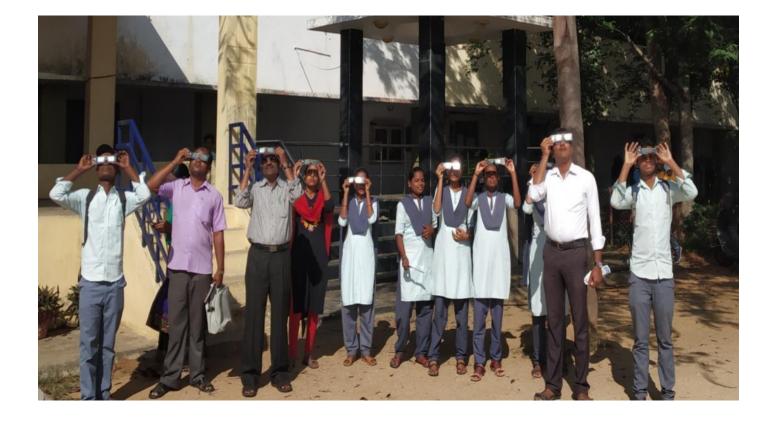

olar eclipse.

#### OUTCOMES:

The students get sensitized on solar eclipse.

They explained the same to the villagers and the other students.

#### SIGNATURE OF THE STUDENTS:



#### FEED BACK:

Feed Back On Solar Eclipse 26-12-2019

SOLAY eclipse the Moon coming between Earth and the son so that the moons shadow sweeps over Enriths shadow sweeps over consists of two parts the ombra a cone into which no direct sunight penetrodes; and the penumber which is reachedy light from only a part of the sons dista

To an observar within the Umbrai the sons disk appears completing Overred by the disk alter moon such an cellines is called to the moon such Observer within the periombra the moons disk appears projected called Partial tor That observal is then ealled partial for observer.

#### PHOTOS



# SVCR GOVT DEGREE COLLEGE PALAMANER



| PROGRAM NAME | BLOOD GROUPING   |
|--------------|------------------|
| PROGRAM DATE | : 10-03-2020     |
| TIME         | : 11:00 AM       |
| VENUE        | : College Campus |

### RESOURCE PERSON : Dr. P. Babu





#### **Re-accredited by NAAC with 'B' Grade**

Present: Dr. P. Babu, M.Sc, Ph.D

Dated: 08/03/2020

#### CIRCULAR

The department of Zoology will organize blood grouping program as an extension activity in association with NSS unit of SVCR Government Degree College on 10<sup>th</sup> March 2020. The objective of the program was to check the blood group of the students to enter the details in their identity card and to create awareness about significance of blood and blood groups. Interested students are informed to contact Dr. P.Bha