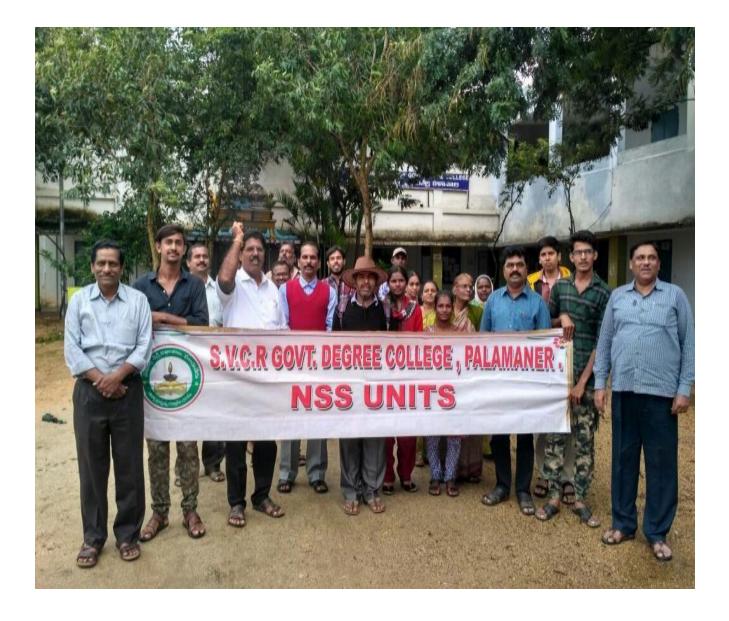

### CIRCULAR:

The NCC cadets are requested to render service in regulating the queue of Ganagamma Jatara. A request is made by the Organizing Committee for the help. The NCC Officer and the Principal accepted the request and thus a 26 cadet committee is going to be sent to the Jatara to control the queue.

### REPORT OF THE PROGRAM:

Gangamma Jatara at Palamaner is a grand event. More than lakhs of people visit the temple from in and around Palamaner for the Jatara. To regulate the queues the Police and the organizers are in need of some more force. Hence, they gave letters to the Principal and the NCC officer to send some cadets in doing the regulation of the queue work. Their request has been accepted and the students were sent. They worked from morning to night in regulating the queues. Their services have been praised by the Local Police Officials and the Gangamma Gudi Organisers.