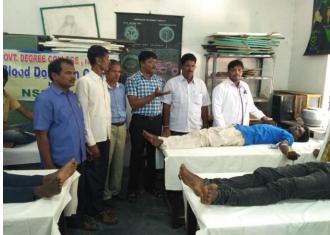

#### OUT COME OF THE PROGRAM:

The students learnt how to behave with the public.

Their helping nature is sharpened.

Circular

The NCC, NSS, 4 R RC Units of the college are going to conduct a blood donation camp on 13.04.2022 in collaboration with Govt. Hospital, Blood Bank Unit, chilloor. The donors can consult the conterned lecturers. The donors will be given healthy Juice, Eiscuit packet and rejuvenating apple.

# REPORT OF THE PROGRAMME:

The students and the staff are intimated beforehand about the blood donation camp. They are explained by the RRC coordinator that nothing will happen if they donate blood. By doing this they can help the society. As a matter of motivation the staff donated blood at first and later the students are checked by the doctor and those who are fit from them the blood is taken. Thus 88 units of blood has been collected. The program is conducted in collaboration with the Government Hospital, Chittoor. The students and the staff have been praised for their service based activity.

# OUT COME:

- 1. 88 units of blood have been collected.
- 2. The students and the staff are well motivated to serve the society.