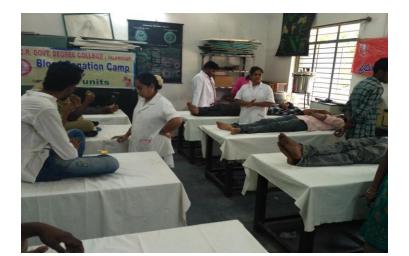

#### OUT COME OF THE PROGRAM:

The students learnt how to behave with the public.

Their helping nature is sharpened.

Circular

The NCC, NSS, 4 R RC Units of the college are going to conduct a blood donation camp on 13.04.2022 in collaboration with Govt. Hospital, Blood Bank Unit, chilloor. The donors can consult the conterned lecturers. The donors will be given healthy Juice, Eiscuit packet and rejuvenating apple.

# REPORT OF THE PROGRAMME:

The students and the staff are intimated beforehand about the blood donation camp. They are explained by the RRC coordinator that nothing will happen if they donate blood. By doing this they can help the society. As a matter of motivation the staff donated blood at first and later the students are checked by the doctor and those who are fit from them the blood is taken. Thus 88 units of blood has been collected. The program is conducted in collaboration with the Government Hospital, Chittoor. The students and the staff have been praised for their service based activity.

# OUT COME:

- 1. 88 units of blood have been collected.
- 2. The students and the staff are well motivated to serve the society.