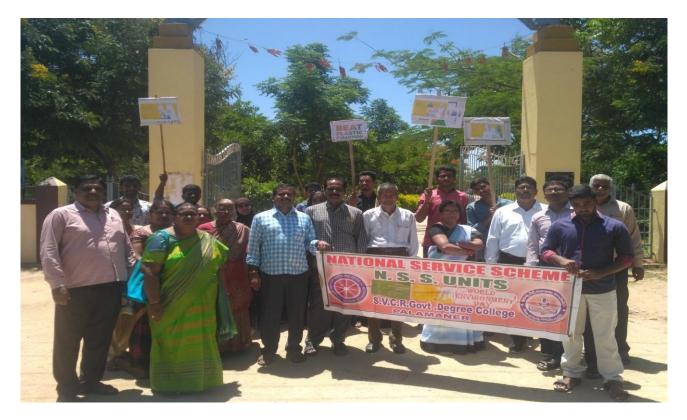

# GANGAMMA JATHARA

PROGRAM DATE : 15.05.2022

VENUE : PALAMNER GANGAMMA GUDI

### CIRCULAR:

The NCC cadets are requested to render service in regulating the queue of Ganagamma Jatara. A request is made by the Organizing Committee for the help. The NCC Officer and the Principal accepted the request and thus a 26 cadet committee is going to be sent to the Jatara to control the queue.

### REPORT OF THE PROGRAM:

Gangamma Jatara at Palamaner is a grand event. More than lakhs of people visit the temple from in and around Palamaner for the Jatara. To regulate the queues the Police and the organizers are in need of some more force. Hence, they gave letters to the Principal and the NCC officer to send some cadets in doing the regulation of the queue work. Their request has been accepted and the students were sent. They worked from morning to night in regulating the queues. Their services have been praised by the Local Police Officials and the Gangamma Gudi Organisers.