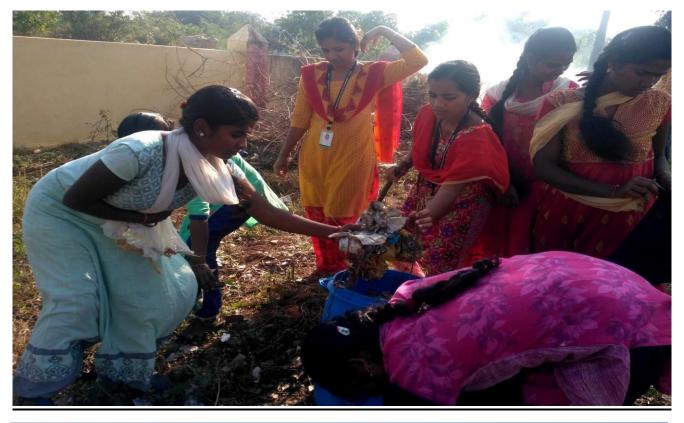

### REPORT OF THE PROGRAM:

Gangamma Jatara at Palamaner is a grand event. More than lakhs of people visit the temple from in and around Palamaner for the Jatara. To regulate the queues the Police and the organizers are in need of some more force. Hence, they gave letters to the Principal and the NCC officer to send some cadets in doing the regulation of the queue work. Their request has been accepted and the students were sent. They worked from morning to night in regulating the queues. Their services have been praised by the Local Police Officials and the Gangamma Gudi Organisers.