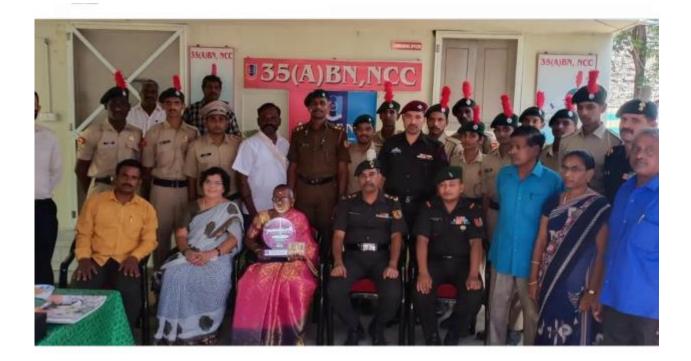

# GANGAMMA JATHARA

PROGRAM DATE : 15.05.2022

VENUE : PALAMNER GANGAMMA GUDI

### CIRCULAR:

The NCC cadets are requested to render service in regulating the queue of Ganagamma Jatara. A request is made by the Organizing Committee for the help. The NCC Officer and the Principal accepted the request and thus a 26 cadet committee is going to be sent to the Jatara to control the queue.

### REPORT OF THE PROGRAM:

Gangamma Jatara at Palamaner is a grand event. More than lakhs of people visit the temple from in and around Palamaner for the Jatara. To regulate the queues the Police and the organizers are in need of some more force. Hence, they gave letters to the Principal and the NCC officer to send some cadets in doing the regulation of the queue work. Their request has been accepted and the students were sent. They worked from morning to night in regulating the queues. Their services have been praised by the Local Police Officials and the Gangamma Gudi Organisers.

#### OUT COME OF THE PROGRAM:

The students learnt how to behave with the public.

Their helping nature is sharpened.

Circular

The NCC, NSS, 4 R RC Units of the college are going to conduct a blood donation camp on 13.04.2022 in collaboration with Govt. Hospital, Blood Bank Unit, chilloor. The donors can consult the conterned lecturers. The donors will be given healthy Juice, Eiscuit packet and rejuvenating apple.