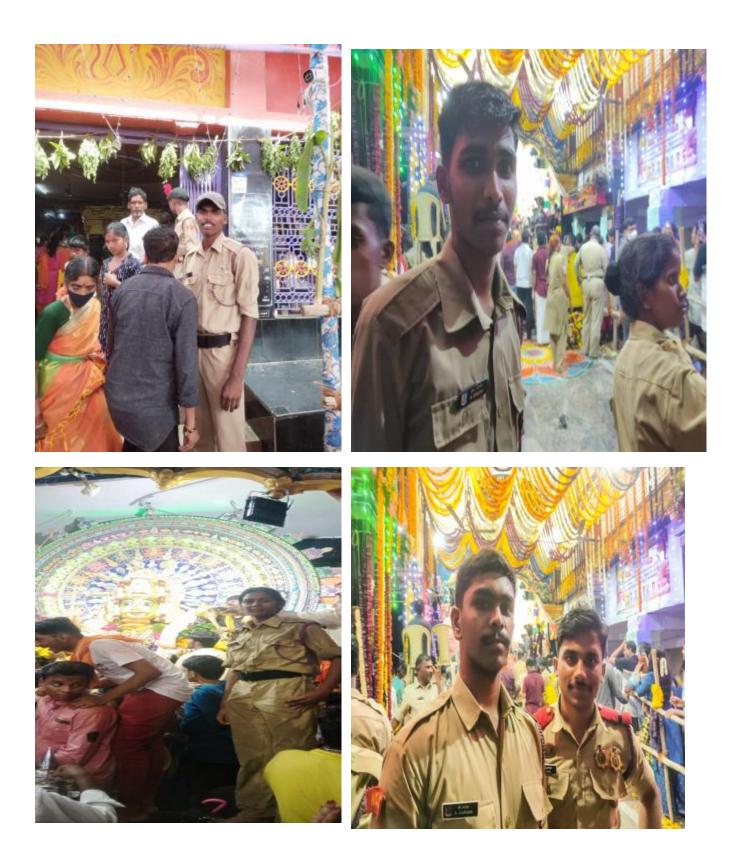

# GANGAMMA JATHARA

PROGRAM DATE : 15.05.2022

VENUE : PALAMNER GANGAMMA GUDI

### CIRCULAR:

The NCC cadets are requested to render service in regulating the queue of Ganagamma Jatara. A request is made by the Organizing Committee for the help. The NCC Officer and the Principal accepted the request and thus a 26 cadet committee is going to be sent to the Jatara to control the queue.

### REPORT OF THE PROGRAM:

Gangamma Jatara at Palamaner is a grand event. More than lakhs of people visit the temple from in and around Palamaner for the Jatara. To regulate the queues the Police and the organizers are in need of some more force. Hence, they gave letters to the Principal and the NCC officer to send some cadets in doing the regulation of the queue work. Their request has been accepted and the students were sent. They worked from morning to night in regulating the queues. Their services have been praised by the Local Police Officials and the Gangamma Gudi Organisers.

#### OUT COME OF THE PROGRAM:

The students learnt how to behave with the public.

Their helping nature is sharpened.

Circular

The NCC, NSS, 4 R RC Units of the college are going to conduct a blood donation camp on 13.04.2022 in collaboration with Govt. Hospital, Blood Bank Unit, chilloor. The donors can consult the conterned lecturers. The donors will be given healthy Juice, Eiscuit packet and rejuvenating apple.