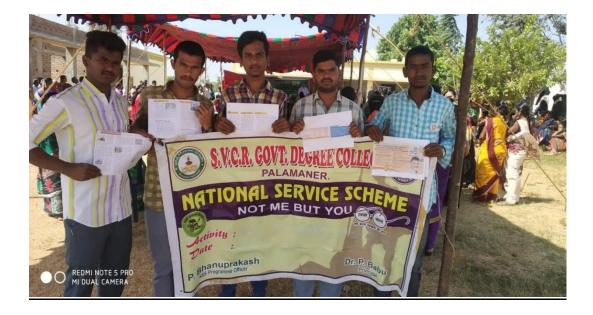

### CIRCULAR:

The NCC cadets are requested to render service in regulating the queue of Ganagamma Jatara. A request is made by the Organizing Committee for the help. The NCC Officer and the Principal accepted the request and thus a 26 cadet committee is going to be sent to the Jatara to control the queue.

### REPORT OF THE PROGRAM:

Gangamma Jatara at Palamaner is a grand event. More than lakhs of people visit the temple from in and around Palamaner for the Jatara. To regulate the queues the Police and the organizers are in need of some more force. Hence, they gave letters to the Principal and the NCC officer to send some cadets in doing the regulation of the queue work. Their request has been accepted and the students were sent. They worked from morning to night in regulating the queues. Their services have been praised by the Local Police Officials and the Gangamma Gudi Organisers.