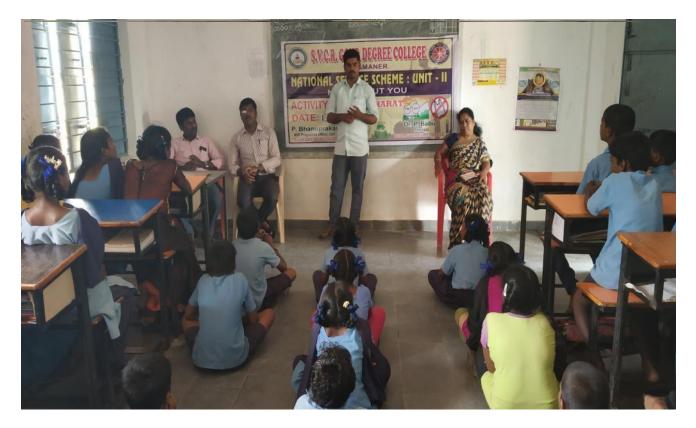

# PROGRAM NAME: NCC STUDENTS' SERVICE AT PALAMANER

### OBJECTIVES OF THE PROGRAM:

- > To render social service from NCC.
- > To get awareness on public control techniques.

### REPORT OF THE PROGRAM:

Gangamma Jatara at Palamaner is a grand event. More than lakhs of people visit the temple from in and around Palamaner for the Jatara. To regulate the queues the Police and the organizers are in need of some more force. Hence, they gave letters to the Principal and the NCC officer to send some cadets in doing the regulation of the queue work. Their request has been accepted and the students were sent. They worked from morning to night in regulating the queues. Their services have been praised by the Local Police Officials and the Gangamma Gudi Organisers.

#### OUT COME OF THE PROGRAM:

The students learnt how to behave with the public.

Their helping nature is sharpened.

Circular

The NCC, NSS, 4 R RC Units of the college are going to conduct a blood donation camp on 13.04.2022 in collaboration with Govt. Hospital, Blood Bank Unit, chilloor. The donors can consult the conterned lecturers. The donors will be given healthy Juice, Eiscuit packet and rejuvenating apple.