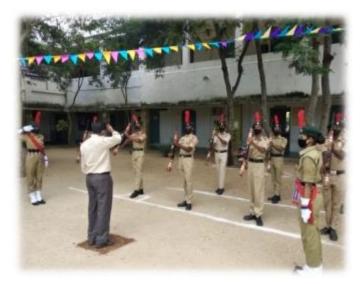

### CIRCULAR:

The NCC cadets are requested to render service in regulating the queue of Ganagamma Jatara. A request is made by the Organizing Committee for the help. The NCC Officer and the Principal accepted the request and thus a 26 cadet committee is going to be sent to the Jatara to control the queue.

### REPORT OF THE PROGRAM:

Gangamma Jatara at Palamaner is a grand event. More than lakhs of people visit the temple from in and around Palamaner for the Jatara. To regulate the queues the Police and the organizers are in need of some more force. Hence, they gave letters to the Principal and the NCC officer to send some cadets in doing the regulation of the queue work. Their request has been accepted and the students were sent. They worked from morning to night in regulating the queues. Their services have been praised by the Local Police Officials and the Gangamma Gudi Organisers.